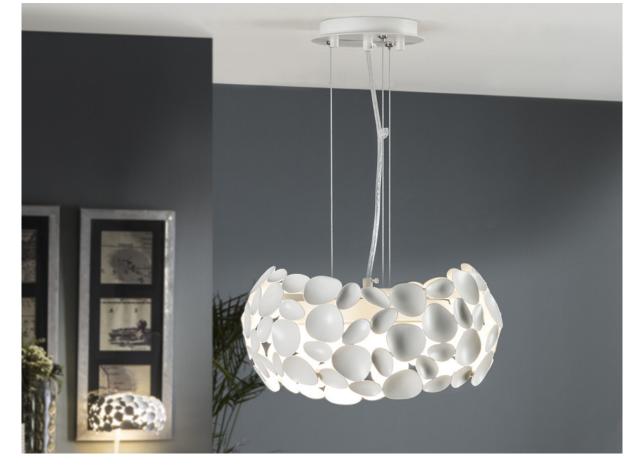

# **Narisa**

266103

Lamps

Lamp of 3 lights made of metal. Matt white lacquered finish. Inner acrylic diffuser. Adjustable in height.

·This item includes 3 G9 LED 6W

#### ADDITIONAL INFORMATION

Material:Metal, acrylic
Finish: Matt white, opal
Sizes of the shade / glass shad: Ø 32.0 \$\frac16.0 \text{ cm} \text{ cm}

Sizes of the canopy (space for installation): Ø 12.0 \$\frac{1}{2}\$.0 cm