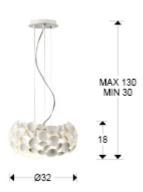

## SIZES

Sizes: Ø 32.0 \$\frac{1}{2}\$ 18.0 cm Height when installed: 30.0/ max. 130.0 cm Weight: 2.3 Kg