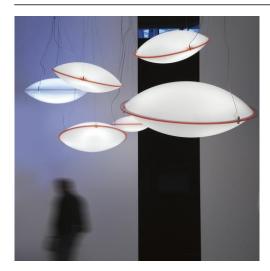

### GLOUGLOU code: 2044/130/DIM/L/1/AR



HANGING LAMP FOR DIFFUSED LIGHT, FORMED BY A SATIN WHITE OPAL METHACRYLATE DIFFUSER AND A CENTRAL RING OF TRANSPARENT OR ORANGE COLOR METHACRYLATE. LED LIGHT SOURCE INTEGRATED. ELECTRONIC DRIVERS DIMMABLE INCLUDED.



**TECHNICAL DRAWINGS** 

#### DESIGN EMILIANA MARTINELLI 2007

### GLOUGLOU code: 2044/130/DIM/L/1/AR

TECHNICAL DRAWINGS

DESIGN EMILIANA MARTINELLI 2007









### GLOUGLOU code: 2044/130/DIM/L/1/TR



TECHNICAL DRAWINGS



PAGE 3 OF 16

DESIGN EMILIANA MARTINELLI 2007



### GLOUGLOU code: 2044/130/DIM/L/1/TR

TECHNICAL DRAWINGS

DESIGN EMILIANA MARTINELLI 2007









### GLOUGLOU code: 2044/170/DIM/L/1/AR



HANGING LAMP FOR DIFFUSED LIGHT, FORMED BY A SATIN WHITE OPAL METHACRYLATE DIFFUSER AND A CENTRAL RING OF TRANSPARENT OR ORANGE COLOR METHACRYLATE. LED LIGHT SOURCE INTEGRATED. ELECTRONIC DRIVERS DIMMABLE INCLUDED.



TECHNICAL DRAWINGS



MARTINELLI LUCE spa - VIA TERESA BANDETTINI, LUCCA - 55100 - info@martinelliluce.it - www.martinelliluce.it

#### DESIGN EMILIANA MARTINELLI 2007

### GLOUGLOU code: 2044/170/DIM/L/1/AR

TECHNICAL DRAWINGS

DESIGN EMILIANA MARTINELLI 2007









### **GLOUGLOU** code: 2044/170/DIM/L/1/TR



**TECH