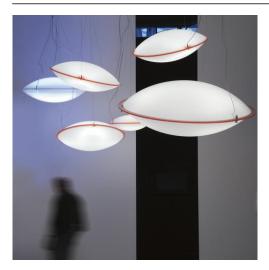

L DRAWINGS

DESIGN EMILIANA MARTINELLI 2007



#### PHOTO GALLERY



### GLOUGLOU code: 2044/85/DIM/L/1/AR



HANGING LAMP FOR DIFFUSED LIGHT, FORMED BY A SATIN WHITE OPAL METHACRYLATE DIFFUSER AND A CENTRAL RING OF TRANSPARENT OR ORANGE COLOR METHACRYLATE. LED LIGHT SOURCE INTEGRATED. ELECTRONIC DRIVERS DIMMABLE INCLUDED.



TECHNICAL DRAWINGS

MARTINELLI LUCE spa - VIA TERESA BANDETTINI, LUCCA - 55100 - info@martinelliluce.it - www.martinelliluce.it

DESIGN EMILIANA MARTINELLI 2007

### GLOUGLOU code: 2044/85/DIM/L/1/AR

TECHNICAL DRAWINGS

DESIGN EMILIANA MARTINELLI 2007







### GLOUGLOU code: 2044/85/DIM/L/1/TR



TECHNICAL DRAWINGS



DESIGN EMILIANA MARTINELLI 2007



### GLOUGLOU code: 2044/85/DIM/L/1/TR

TECHNICAL DRAWINGS

DESIGN EMILIANA MARTINELLI 2007



#### PHOTO GALLERY