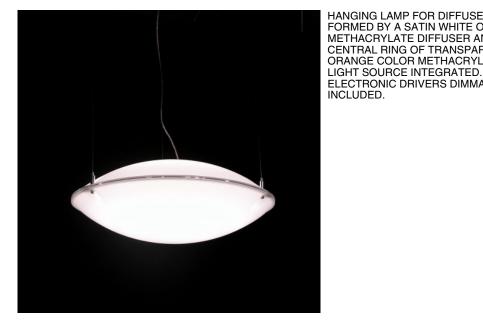

### GLOUGLOU code: 2044/130/DIM/L/1/AR

HANGING LAMP FOR DIFFUSED LIGHT, FORMED BY A SATIN WHITE OPAL METHACRYLATE DIFFUSER AND A CENTRAL RING OF TRANSPARENT OR ORANGE COLOR METHACRYLATE. LED LIGHT SOURCE INTEGRATED. ELECTRONIC DRIVERS DIMMABLE INCLUDED.