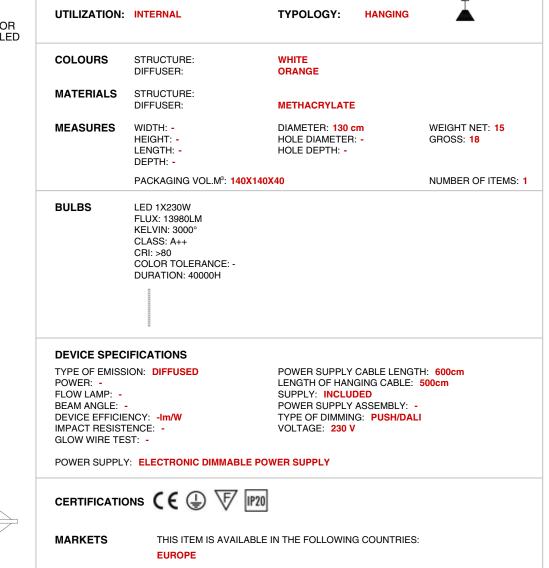

### **GLOUGLOU** code: 2044/170/DIM/L/1/TR

**TECHNICAL DRAWINGS** 

UTILIZATION: INTERNAL **TYPOLOGY:** HANGING ORANGE COLOR METHACRYLATE. LED COLOURS STRUCTURE: WHITE DIFFUSER: TRANSPARENT STRUCTURE: MATERIALS DIFFUSER: METHACRYLATE MEASURES WIDTH: -DIAMETER: 170 cm WEIGHT NET: 25 HEIGHT: -HOLE DIAMETER: -GROSS: 29 LENGTH: -HOLE DEPTH: -DEPTH: -PACKAGING VOL.M3: 180X180X50 NUMBER OF ITEMS: 1 BULBS LED 1X285W FLUX: 36720LM KELVIN: 3000° CLASS: A++ CRI: >80 COLOR TOLERANCE: -DURATION: 50000H **DEVICE SPECIFICATIONS** TYPE OF EMISSION: DIFFUSED POWER SUPPLY CABLE LENGTH: 600cm POWER: -LENGTH OF HANGING CABLE: 500cm FLOW LAMP: -SUPPLY: INCLUDED BEAM ANGLE: -POWER SUPPLY ASSEMBLY: -DEVICE EFFICIENCY: -Im/W TYPE OF DIMMING: **PUSH/DALI** IMPACT RESISTENCE: -VOLTAGE: 230 V GLOW WIRE TEST: -POWER SUPPLY: ELECTRONIC DIMMABLE POWER SUPPLY CERTIFICATIONS (E ) MARKETS THIS ITEM IS AVAILABLE IN THE FOLLOWING COUNTRIES: EUROPE