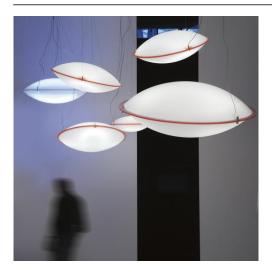

PPLY: ELECTRONIC DIMMABLE POWER SUPPLY CERTIFICATIONS (E ) MARKETS THIS ITEM IS AVAILABLE IN THE FOLLOWING COUNTRIES: EUROPE



DESIGN EMILIANA MARTINELLI 2007

PAGE 7 OF 16



### GLOUGLOU code: 2044/170/DIM/L/1/TR

TECHNICAL DRAWINGS

DESIGN EMILIANA MARTINELLI 2007









### GLOUGLOU code: 2044/55/DIM/L/1/AR



HANGING LAMP FOR DIFFUSED LIGHT, FORMED BY A SATIN WHITE OPAL METHACRYLATE DIFFUSER AND A CENTRAL RING OF TRANSPARENT OR ORANGE COLOR METHACRYLATE. LED LIGHT SOURCE INTEGRATED. ELECTRONIC DRIVERS DIMMABLE INCLUDED.



TECHNICAL DRAWINGS

MARTINELLI LUCE spa - VIA TERESA BANDETTINI, LUCCA - 55100 - info@martinelliluce.it - www.martinelliluce.it

#### DESIGN EMILIANA MARTINELLI 20016

### GLOUGLOU code: 2044/55/DIM/L/1/AR

TECHNICAL DRAWINGS

DESIGN EMILIANA MARTINELLI 20016





### GLOUGLOU code: 2044/55/DIM/L/1/TR



TECHNICAL DRAWINGS

HANGING LAMP FOR DIFFUSED LIGHT, FORMED BY A SATIN WHITE OPAL METHACRYLATE DIFFUSER AND A UTILIZATION: INTERNAL **TYPOLOGY:** HANGING CENTRAL RING OF TRANSPARENT OR ORANGE COLOR METHACRYLATE. LED ELECTRONIC DRIVERS DIMMABLE COLOURS STRUCTURE: WHITE DIFFUSER: TRANSPARENT STRUCTURE: MATERIALS DIFFUSER: METHACRYLATE MEASURES WIDTH: -DIAMETER: 55 cm WEIGHT NET: 5,5 HEIGHT: -HOLE DIAMETER: -GROSS: 7 LENGTH: -HOLE DEPTH: -DEPTH: -PACKAGING VOL.M<sup>3</sup>: 60X55X32 NUMBER OF ITEMS: 1 BULBS LED 2X32W FLUX: 3360LM KELVIN: 3000° CLASS: A++ CRI: >80 COLOR TOLERANCE: -DURATION: 40000H **DEVICE SPECIFICATIONS** TYPE OF EMISSION: DIFFUSED POWER SUPPLY CABLE LENGTH: 400cm POWER: 69 W LENGTH OF HANGING CABLE: 350cm FLOW LAMP: 7450 Im SUPPLY