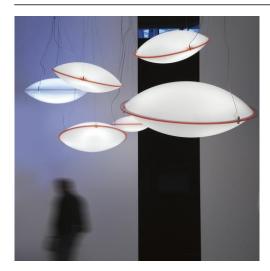

ECHNICAL DRAWINGS

DESIGN EMILIANA MARTINELLI 2007









### GLOUGLOU code: 2044/130/DIM/L/1/TR



TECHNICAL DRAWINGS



PAGE 3 OF 16

DESIGN EMILIANA MARTINELLI 2007



### GLOUGLOU code: 2044/130/DIM/L/1/TR

TECHNICAL DRAWINGS

DESIGN EMILIANA MARTINELLI 2007









### GLOUGLOU code: 2044/170/DIM/L/1/AR



HANGING LAMP FOR DIFFUSED LIGHT, FORMED BY A SATIN WHITE OPAL METHACRYLATE DIFFUSER AND A CENTRAL RING OF TRANSPARENT OR ORANGE COLOR METHACRYLATE. LED LIGHT SOURCE INTEGRATED. ELECTRONIC DRIVERS DIMMABLE INCLUDED.



TECHNICAL DRAWINGS



MARTINELLI LUCE spa - VIA TERESA BANDETTINI, LUCCA - 55100 - info@martinelliluce.it - www.martinelliluce.it

#### DESIGN EMILIANA MARTINELLI 2007

### GLOUGLOU code: 2044/170/DIM/L/1/AR

TECHNICAL DRAWINGS

DESIGN EMILIANA MARTINELLI 2007









### **GLOUGLOU** code: 2044/170/DIM/L/1/TR



**TECHNICAL DRAWINGS** 

UTILIZATION: INTERNAL **TYPOLOGY:** HANGING ORANGE COLOR METHACRYLATE. LED COLOURS STRUCTURE: WHITE DIFFUSER: TRANSPARENT STRUCTURE: MATERIALS DIFFUSER: METHACRYLATE MEASURES WIDTH: -DIAMETER: 170 cm WEIGHT NET: 25 HEIGHT: -HOLE DIAMETER: -GROSS: 29 LENGTH: -HOLE DEPTH: -DEPTH: -PACKAGING VOL.M3: 180X180X50 NUMBER OF ITEMS: 1 BULBS LED 1X285W FLUX: 36720LM KELVIN: 3000° CLASS: A++ CRI: >80 COLOR TOLERANCE: -DURATION: 50000H **DEVICE SPECIFICATIONS** TYPE OF EMISSION: DIFFUSED POWER SUPPLY CABLE LENGTH: 600cm POWER: -LENGTH OF HANGING CABLE: 500cm FLOW LAMP: -SUPPLY: INCLUDED BEAM ANGLE: -POWER SUPPLY ASSEMBLY: -DEVICE EFFICIENCY: -Im/W TYPE OF DIMMING: **PUSH/DALI** IMPACT RESISTENCE: -VOLTAGE: 230 V GLOW WIRE TEST: