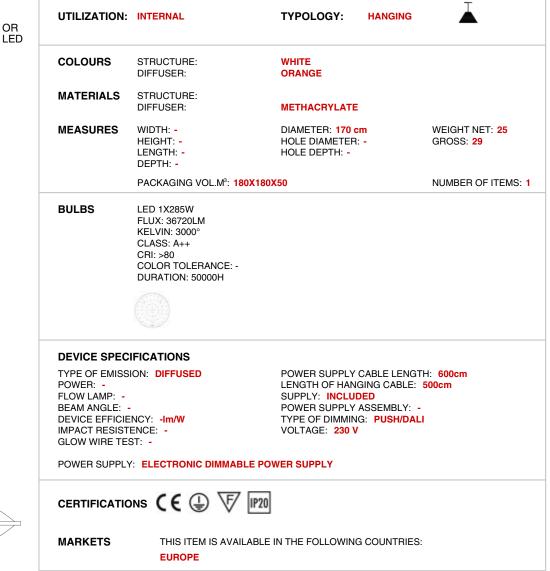

### **GLOUGLOU** code: 2044/170/DIM/L/1/TR

**TECHNICAL DRAWINGS** 

UTILIZATION: INTERNAL **TYPOLOGY:** HANGING ORANGE COLOR METHACRYLATE. LED COLOURS STRUCTURE: WHITE DIFFUSER: TRANSPARENT STRUCTURE: MATERIALS DIFFUSER: METHACRYLATE MEASURES WIDTH: -DIAMETER: 170 cm WEIGHT NET: 25 HEIGHT: -HOLE DIAMETER: -GROSS: 29 LENGTH: -HOLE DEPTH: -DEPTH: -PACKAGING VOL.M3: 180X180X50 NUMBER OF ITEMS: 1 BULBS LED 1X285W FLUX: 36720LM KELVIN: 3000° CLASS: A++ CRI: >80 COLOR TOLERANCE: -DURATION: 50000H **DEVICE SPECIFICATIONS** TYPE OF EMISSION: DIFFUSED POWER SUPPLY CABLE LENGTH: 600cm POWER: -LENGTH OF HANGING CABLE: 500cm FLOW LAMP: -SUPPLY: INCLUDED BEAM ANGLE: -POWER SUPPLY ASSEMBLY: -DEVICE EFFICIENCY: -Im/W TYPE OF DIMMING: **PUSH/DALI** IMPACT RESISTENCE: -VOLTAGE: 230 V GLOW WIRE TEST: -POWER SUPPLY: ELECTRONIC DIMMABLE POWER SUPPLY CERTIFICATIONS (E ) MARKETS THIS ITEM IS AVAILABLE IN THE FOLLOWING COUNTRIES: EUROPE