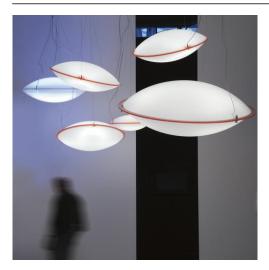

>: 60X55X32 NUMBER OF ITEMS: 1 BULBS LED 2X32W FLUX: 3360LM KELVIN: 3000° CLASS: A++ CRI: >80 COLOR TOLERANCE: -DURATION: 40000H **DEVICE SPECIFICATIONS** TYPE OF EMISSION: DIFFUSED POWER SUPPLY CABLE LENGTH: 400cm POWER: 69 W LENGTH OF HANGING CABLE: 350cm FLOW LAMP: 7450 Im SUPPLY: INCLUDED BEAM ANGLE: -POWER SUPPLY ASSEMBLY: -DEVICE EFFICIENCY: 108Im/W TYPE OF DIMMING: **PUSH/DALI** IMPACT RESISTENCE: -VOLTAGE: 230 V GLOW WIRE TEST: -POWER SUPPLY: ELECTRONIC DIMMABLE POWER SUPPLY CERTIFICATIONS (E ) MARKETS THIS ITEM IS AVAILABLE IN THE FOLLOWING COUNTRIES: EUROPE

MARTINELLI LUCE spa - VIA TERESA BANDETTINI, LUCCA - 55100 - info@martinelliluce.it - www.martinelliluce.it



### GLOUGLOU code: 2044/55/DIM/L/1/TR

TECHNICAL DRAWINGS

DESIGN EMILIANA MARTINELLI 2007



#### PHOTO GALLERY



### GLOUGLOU code: 2044/85/DIM/L/1/AR



HANGING LAMP FOR DIFFUSED LIGHT, FORMED BY A SATIN WHITE OPAL METHACRYLATE DIFFUSER AND A CENTRAL RING OF TRANSPARENT OR ORANGE COLOR METHACRYLATE. LED LIGHT SOURCE INTEGRATED. ELECTRONIC DRIVERS DIMMABLE INCLUDED.



TECHNICAL DRAWINGS

MARTINELLI LUCE spa - VIA TERESA BANDETTINI, LUCCA - 55100 - info@martinelliluce.it - www.martinelliluce.it

DESIGN EMILIANA MARTINELLI 2007

### GLOUGLOU code: 2044/85/DIM/L/1/AR

TECHNICAL DRAWINGS

DESIGN EMILIANA MARTINELLI 2007







### GLOUGLOU code: 2044/85/DIM/L/1/TR



TECHNICAL DRAWINGS



DESIGN EMILIANA MARTINELLI 2007



### GLOUGLOU code: 2044/85/DIM/L/1/TR

TECHNICAL DRAWINGS

DESIGN EMILIANA MARTINELLI 2007



#### PHOTO GALLERY