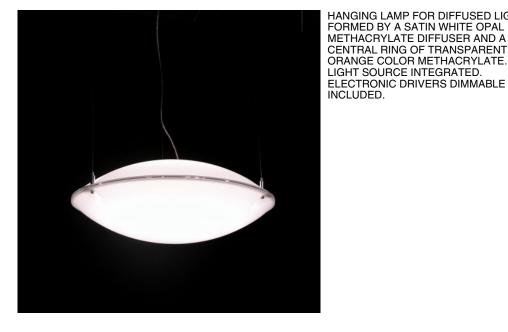

### GLOUGLOU code: 2044/85/DIM/L/1/AR

HANGING LAMP FOR DIFFUSED LIGHT, FORMED BY A SATIN WHITE OPAL METHACRYLATE DIFFUSER AND A CENTRAL RING OF TRANSPARENT OR ORANGE COLOR METHACRYLATE. LED LIGHT SOURCE INTEGRATED. ELECTRONIC DRIVERS DIMMABLE INCLUDED.