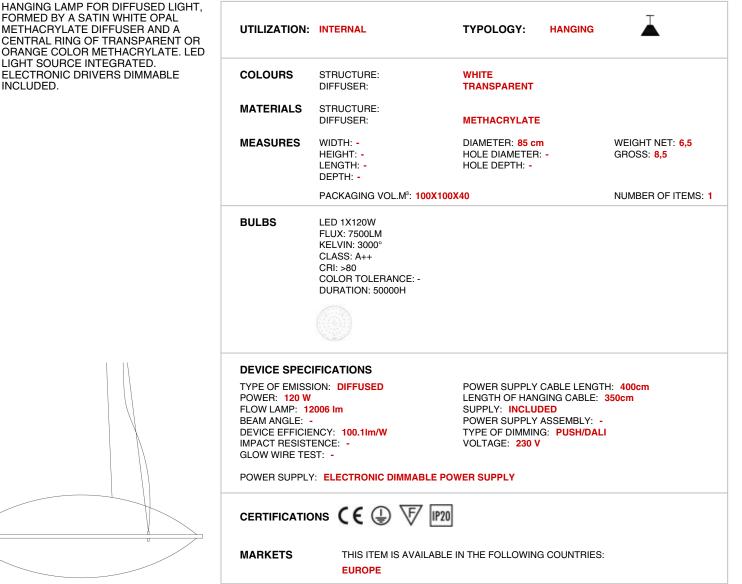

### GLOUGLOU code: 2044/85/DIM/L/1/AR

HANGING LAMP FOR DIFFUSED LIGHT, FORMED BY A SATIN WHITE OPAL METHACRYLATE DIFFUSER AND A CENTRAL RING OF TRANSPARENT OR ORANGE COLOR METHACRYLATE. LED LIGHT SOURCE INTEGRATED. ELECTRONIC DRIVERS DIMMABLE INCLUDED.