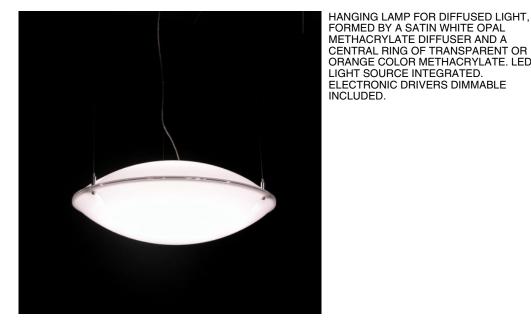

### GLOUGLOU code: 2044/130/DIM/L/1/AR

HANGING LAMP FOR DIFFUSED LIGHT, FORMED BY A SATIN WHITE OPAL METHACRYLATE DIFFUSER AND A CENTRAL RING OF TRANSPARENT OR ORANGE COLOR METHACRYLATE. LED LIGHT SOURCE INTEGRATED. ELECTRONIC DRIVERS DIMMABLE INCLUDED.