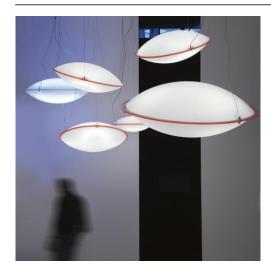

T: 25 HEIGHT: -HOLE DIAMETER: -GROSS: 29 LENGTH: -HOLE DEPTH: -DEPTH: -PACKAGING VOL.M3: 180X180X50 NUMBER OF ITEMS: 1 BULBS LED 1X285W FLUX: 36720LM KELVIN: 3000° CLASS: A++ CRI: >80 COLOR TOLERANCE: -DURATION: 50000H **DEVICE SPECIFICATIONS** TYPE OF EMISSION: DIFFUSED POWER SUPPLY CABLE LENGTH: 600cm POWER: -LENGTH OF HANGING CABLE: 500cm FLOW LAMP: -SUPPLY: INCLUDED BEAM ANGLE: -POWER SUPPLY ASSEMBLY: -DEVICE EFFICIENCY: -Im/W TYPE OF DIMMING: **PUSH/DALI** IMPACT RESISTENCE: -VOLTAGE: 230 V GLOW WIRE TEST: -POWER SUPPLY: ELECTRONIC DIMMABLE POWER SUPPLY CERTIFICATIONS (E ) MARKETS THIS ITEM IS AVAILABLE IN THE FOLLOWING COUNTRIES: EUROPE



DESIGN EMILIANA MARTINELLI 2007

PAGE 7 OF 16



### GLOUGLOU code: 2044/170/DIM/L/1/TR

TECHNICAL DRAWINGS

DESIGN EMILIANA MARTINELLI 2007









### GLOUGLOU code: 2044/55/DIM/L/1/AR



HANGING LAMP FOR DIFFUSED LIGHT, FORMED BY A SATIN WHITE OPAL METHACRYLATE DIFFUSER AND A CENTRAL RING OF TRANSPARENT OR ORANGE COLOR METHACRYLATE. LED LIGHT SOURCE INTEGRATED. ELECTRONIC DRIVERS DIMMABLE INCLUDED.



TECHNICAL DRAWINGS

MARTINELLI LUCE spa - VIA TERESA BANDETTINI, LUCCA - 55100 - info@martinelliluce.it - www.martinelliluce.it

#### DESIGN EMILIANA MARTINELLI 20016

### GLOUGLOU code: 2044/55/DIM/L/1/AR

TECHNICAL DRAWINGS

DESIGN EMILIANA MARTINELLI 20016





### GLOUGLOU code: 2044/55/DIM/L/1/TR



TECHNICAL DRAWINGS

HANGING LAMP FOR DIFFUSED LIGHT, FORMED BY A SATIN WHITE OPAL METHACRYLATE DIFFUSER AND A UTILIZATION: INTERNAL **TYPOLOGY:** HANGING CENTRAL RING OF TRANSPARENT OR ORANGE COLOR METHACRYLATE. LED ELECTRONIC DRIV