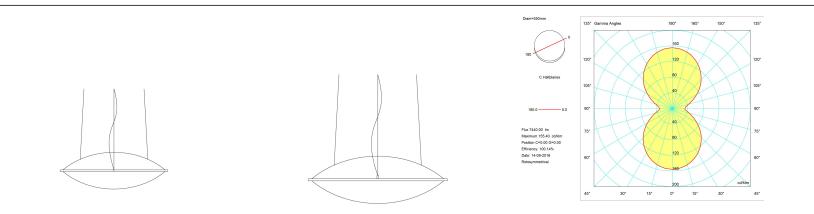

### **GLOUGLOU** code: 2044/170/DIM/L/1/TR

**TECHNICAL DRAWINGS** 

UTILIZATION: INTERNAL **TYPOLOGY:** HANGING ORANGE COLOR METHACRYLATE. LED COLOURS STRUCTURE: WHITE DIFFUSER: TRANSPARENT STRUCTURE: MATERIALS DIFFUSER: METHACRYLATE MEASURES WIDTH: -DIAMETER: 170 cm WEIGHT NET: 25 HEIGHT: -HOLE DIAMETER: -GROSS: 29 LENGTH: -HOLE DEPTH: -DEPTH: -PACKAGING VOL.M3: 180X180X50 NUMBER OF ITEMS: 1 BULBS LED 1X285W FLUX: 36720LM KELVIN: 3000° CLASS: A++ CRI: >80 COLOR TOLERANCE: -DURATION: 50000H **DEVICE SPECIFICATIONS** TYPE OF EMISSION: DIFFUSED POWER SUPPLY CABLE LENGTH: 600cm POWER: -LENGTH OF HANGING CABLE: 500cm FLOW LAMP: -SUPPLY: INCLUDED BEAM ANGLE: -POWER SUPPLY ASSEMBLY: -DEVICE EFFICIENCY: -Im/W TYPE OF DIMMING: **PUSH/DALI** IMPACT RESISTENCE: -VOLTAGE: 230 V GLOW WIRE TEST: -POWER SUPPLY: ELECTRONIC DIMMABLE POWER SUPPLY CERTIFICATIONS (E ) MARKETS THIS ITEM IS AVAILABLE IN THE FOLLOWING COUNTRIES: EUROPE