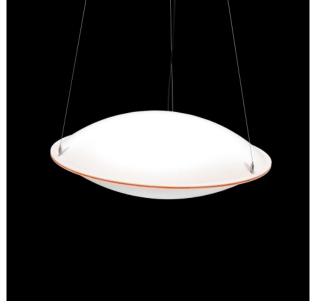

### GLOUGLOU code: 2044/85/DIM/L/1/AR

HANGING LAMP FOR DIFFUSED LIGHT, FORMED BY A SATIN WHITE OPAL METHACRYLATE DIFFUSER AND A CENTRAL RING OF TRANSPARENT OR ORANGE COLOR METHACRYLATE. LED LIGHT SOURCE INTEGRATED. ELECTRONIC DRIVERS DIMMABLE INCLUDED.

### GLOUGLOU code: 2044/85/DIM/L/1/AR

TECHNICAL DRAWINGS

DESIGN EMILIANA MARTINELLI 2007