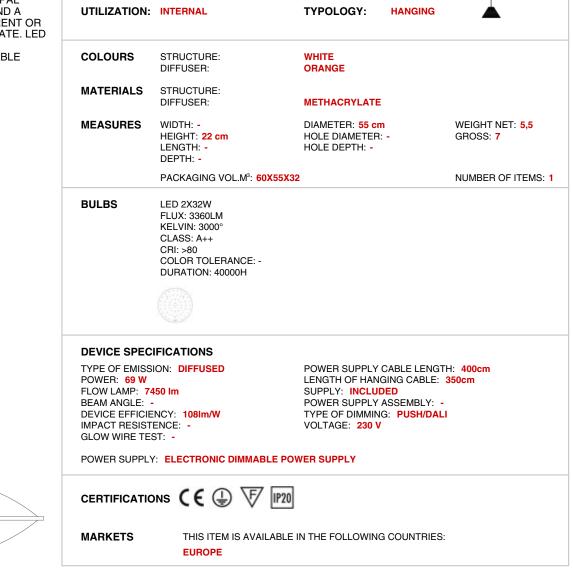

### GLOUGLOU code: 2044/55/DIM/L/1/TR

TECHNICAL DRAWINGS

HANGING LAMP FOR DIFFUSED LIGHT, FORMED BY A SATIN WHITE OPAL METHACRYLATE DIFFUSER AND A UTILIZATION: INTERNAL **TYPOLOGY:** HANGING CENTRAL RING OF TRANSPARENT OR ORANGE COLOR METHACRYLATE. LED ELECTRONIC DRIVERS DIMMABLE COLOURS STRUCTURE: WHITE DIFFUSER: TRANSPARENT STRUCTURE: MATERIALS DIFFUSER: METHACRYLATE MEASURES WIDTH: -DIAMETER: 55 cm WEIGHT NET: 5,5 HEIGHT: -HOLE DIAMETER: -GROSS: 7 LENGTH: -HOLE DEPTH: -DEPTH: -PACKAGING VOL.M<sup>3</sup>: 60X55X32 NUMBER OF ITEMS: 1 BULBS LED 2X32W FLUX: 3360LM KELVIN: 3000° CLASS: A++ CRI: >80 COLOR TOLERANCE: -DURATION: 40000H **DEVICE SPECIFICATIONS** TYPE OF EMISSION: DIFFUSED POWER SUPPLY CABLE LENGTH: 400cm POWER: 69 W LENGTH OF HANGING CABLE: 350cm FLOW LAMP: 7450 Im SUPPLY: INCLUDED BEAM ANGLE: -POWER SUPPLY ASSEMBLY: -DEVICE EFFICIENCY: 108Im/W TYPE OF DIMMING: **PUSH/DALI** IMPACT RESISTENCE: -VOLTAGE: 230 V GLOW WIRE TEST: -POWER SUPPLY: ELECTRONIC DIMMABLE POWER SUPPLY CERTIFICATIONS (E ) MARKETS THIS ITEM IS AVAILABLE IN THE FOLLOWING COUNTRIES: EUROPE