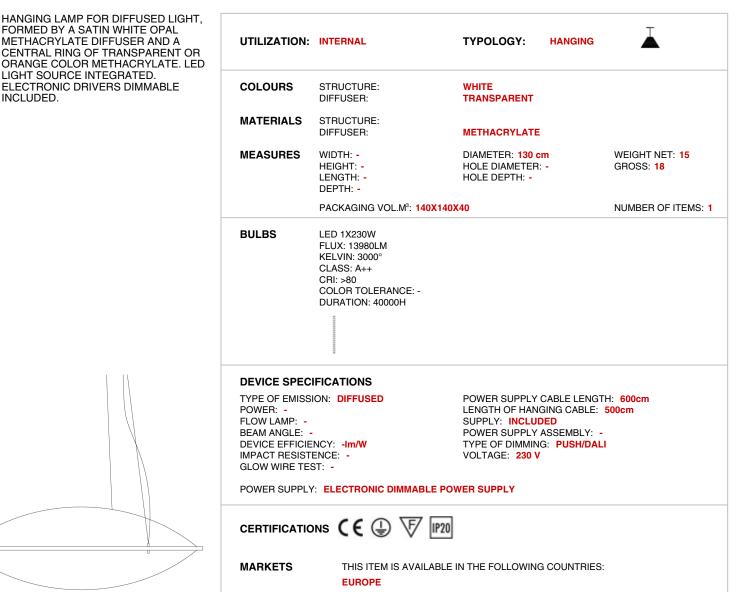

### GLOUGLOU code: 2044/130/DIM/L/1/AR

HANGING LAMP FOR DIFFUSED LIGHT, FORMED BY A SATIN WHITE OPAL METHACRYLATE DIFFUSER AND A CENTRAL RING OF TRANSPARENT OR ORANGE COLOR METHACRYLATE. LED LIGHT SOURCE INTEGRATED. ELECTRONIC DRIVERS DIMMABLE INCLUDED.