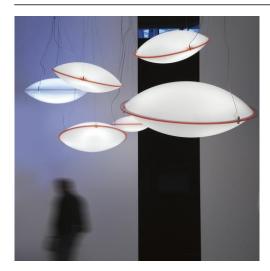

### GLOUGLOU code: 2044/130/DIM/L/1/AR



HANGING LAMP FOR DIFFUSED LIGHT, FORMED BY A SATIN WHITE OPAL METHACRYLATE DIFFUSER AND A CENTRAL RING OF TRANSPARENT OR ORANGE COLOR METHACRYLATE. LED LIGHT SOURCE INTEGRATED. ELECTRONIC DRIVERS DIMMABLE INCLUDED.



**TECHNICAL DRAWINGS** 

#### DESIGN EMILIANA MARTINELLI 2007

### GLOUGLOU code: 2044/130/DIM/L/1/AR

TECHNICAL DRAWINGS

DESIGN EMILIANA MARTINELLI 2007









### GLOUGLOU code: 2044/130/DIM/L/1/TR



TECHNICAL DRAWINGS



PAGE 3 OF 16

DESIGN EMILIANA MARTINELLI 2007



### GLOUGLOU code: 2044/130/DIM/L/1/TR

TECHNICAL DRAWINGS

DESIGN EMILIANA MARTINELLI 2007









### GLOUGLOU code: 2044/170/DIM/L/1/AR



HANGING LAMP FOR DIFFUSED LIGHT, FORMED BY A SATIN WHITE OPAL METHACRYLATE DIFFUSER AND A CENTRAL RING OF TRANSPARENT OR ORANGE COLOR METHACRYLATE. LED LIGHT SOURCE INTEGRATED. ELECTRONIC DRIVERS DIMMABLE INCLUDED.



TECHNICAL DRAWINGS



MARTINELLI LUCE spa - VIA TERESA BANDETTINI, LUCCA - 55100 - info@martinelliluce.it - www.martinelliluce.it

#### DESIGN EMILIANA MARTINELLI 2007

### GLOUGLOU code: 2044/170/DIM/L/1/AR

TECHNICAL DRAWINGS

DESIGN EMILIANA MARTINELLI 2007









### **GLOUGLOU** code: 2044/170/DIM/L/1/TR



**TECHNICAL DRAWINGS** 

UTILIZATION: INTERNAL **TYPOLOGY:** HANGING ORANGE COLOR METHACRYLATE. LED COLOURS STRUCTURE: WHITE DIFFUSER: TRANSPARENT STRUCTURE: MATERIALS DIFFUSER: METHACRYLATE MEASURES WIDTH: -DIAMETER: 17