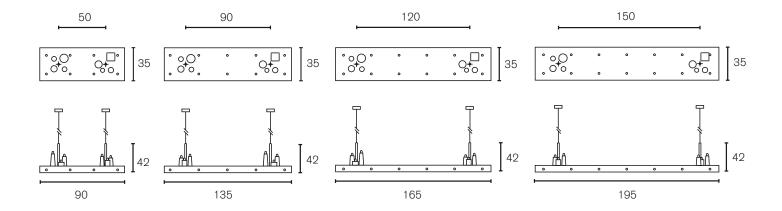

#### Haning Lamp Long

| Art.nr.    | Dimensions                                                                                                                   |
|------------|------------------------------------------------------------------------------------------------------------------------------|
| TABL90BLM  | Length 90cm, Width 35cm, Height 42cm, Length steel cable 200cm, 30,0 kg, 8x G9 uplight, 8x G9 downlight, black matt finish   |
| TABL135BLM | Length 135cm, Width 35cm, Height 42cm, Length steel cable 200cm, 35,0 kg, 8x G9 uplight, 10x G9 downlight, black matt finish |
| TABL165BLM | Length 165cm, Width 35cm, Height 42cm, Length steel cable 200cm, 44,0 kg, 8x G9 uplight, 12x G9 downlight, black matt finish |
| TABL195BLM | Length 195cm, Width 35cm, Height 42cm, Length steel cable 200cm, 47,0 kg, 8x G9 uplight,14x G9 downlight, black matt finish  |

All hanging lamps are supplied with 2 meters steel and electrical cable and 2 ceiling shades and 1 electric connection shade. Long ceiling shade with 2 steel cable connections available on request. The length can easily be adjusted on site.