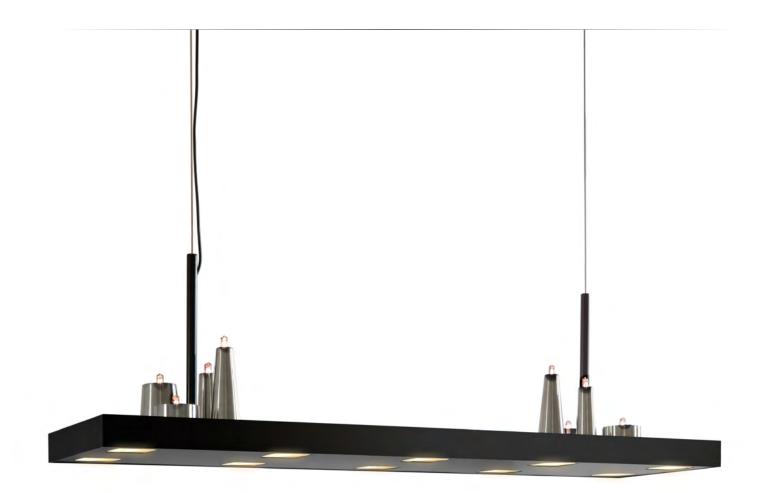

#### Haning Lamp Long

| Art.nr.    | Dimensions                                                                                                                   |
|------------|------------------------------------------------------------------------------------------------------------------------------|
| TABL90BLM  | Length 90cm, Width 35cm, Height 42cm, Length steel cable 200cm, 30,0 kg, 8x G9 uplight, 8x G9 downlight, black matt finish   |
| TABL135BLM | Length 135cm, Width 35cm, Height 42cm, Length steel cable 200cm, 35,0 kg, 8x G9 uplight, 10x G9 downlight, black matt finish |
| TABL165BLM | Length 165cm, Width 35cm, Height 42cm, Length steel cable 200cm, 44,0 kg, 8x G9 uplight, 12x G9 downlight, black matt finish |
| TABL195BLM | Length 195cm, Width 35cm, Height 42cm, Length steel cable 200cm, 47,0 kg, 8x G9 uplight,14x G9 downlight, black matt finish  |

All hanging lamps are supplied with 2 meters steel and electrical cable and 2 ceiling shades and 1 electric connection shade. Long ceiling shade with 2 steel cable connections available on request. The length can easily be adjusted on site.