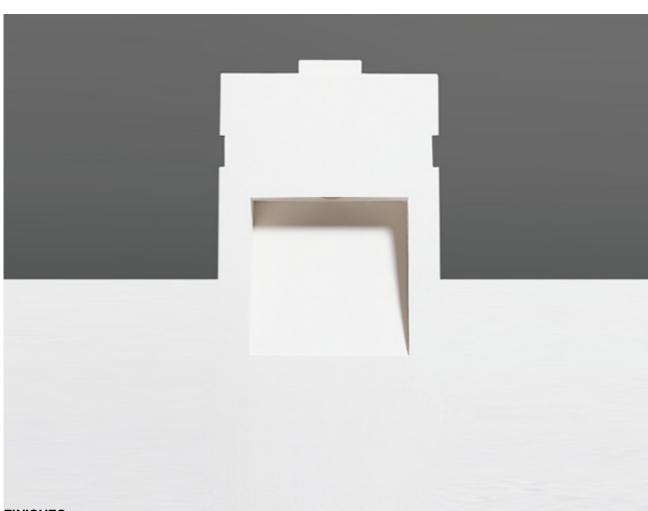

# 1967 / SQUARE Design Atelier Sedap

High strength plaster recessed fitting, equiped with 12V LEDs, especially designed for plasterboard walls (50 mm deep).

Weight 0.8 Kg Orientation

## FINISHES

Natural plaster finish