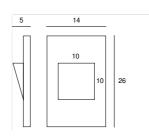

# 1967 / SQUARE Design Atelier Sedap

High strength plaster recessed fitting, equiped with 12V LEDs, especially designed for plasterboard walls (50 mm deep).

Weight 0.8 Kg Orientation