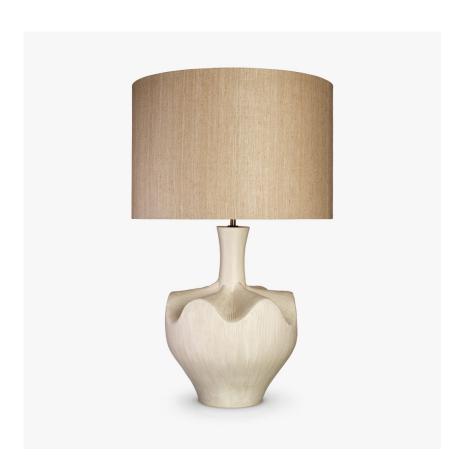

#### **CANTERBURY COLLECTION**

The inspiration for the Lilium lamp lies amongst the undulating seed pods of the members of the Lilium flower genus. A curious and eccentric character, this table lamp is sure to capture your attention with its flamboyant shape cloaked in an understated off-white, matte glaze. Best suited to the purity of our new Alabaster glaze, we only offer this lamp in this one stand-out finish.

#### One Size

TL161

Height: 53 cm (20.87") Diameter: 30 cm (11.81")

Max Watt and Lamps (Lamps Not Included):

1 x 40w E27

Overall height with an 16" Drum Shade 74cm - 29"

TL161 in Alabaster with Bronze Metal Fittings and an 16" Drum Shade in Silk Cotton Madras 3998 - Colour 41 Beige