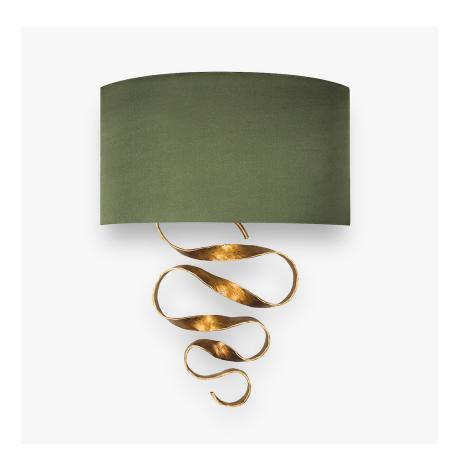

## **CONTOUR COLLECTION**

Prima ballerina assoluta' – a title reserved for only the most exceptional ballet dancer. Perfectly en pointe, a hand crafted ribbon of hammered iron holds effortless tension and sylph-like grace. A lustrous silk shade completes the ensemble as the dance of light plays out around our majestic Prima wall light.

### **Shade Silks**

Over 280 Standard Silk options available Inner Card Lining options in Cream / Gold / Champagne/ Silver / White

WL391 in Antique Gold with a 16" Half Moon Shade in Silk Crepe Satin 1806W 120 Dill

## **Available Sizes**

One Size WL391

Height: 33 cm (12.99") Diameter: 24 cm (9.45")

Max Watt and Lamps (Lamps Not Included):

1 x 40W E14

Dimensions above are without the shade, overall height with a 16" Half Moon Shade 55cm - 21.65"