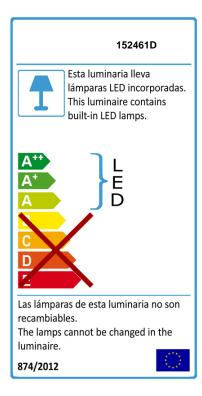

# Cronos Lamps

152461D

LED lamp. Made of metal lacqered in texturized matt white. Hidden lighting with LED stripe. Adjustable in length. 38W LED. 3040 lm. 4000 K. DIMMABLE. Remote control included.

This product includes LED drivers with 0-10V or PWM diming, a receiver and a remote control by radiofrecuency. To use it with wall dimmer, use just this type of dimmers. Any other would damage the LED driver.

#### **TECHNICAL INFORMATION**

Electric class: Class 1 Maximum power: 38W Voltage: 110/220 V Frecuency: 50/60 Hz Intensity: 0 mA Dimmable: SI Colour temperature: 4,000 K