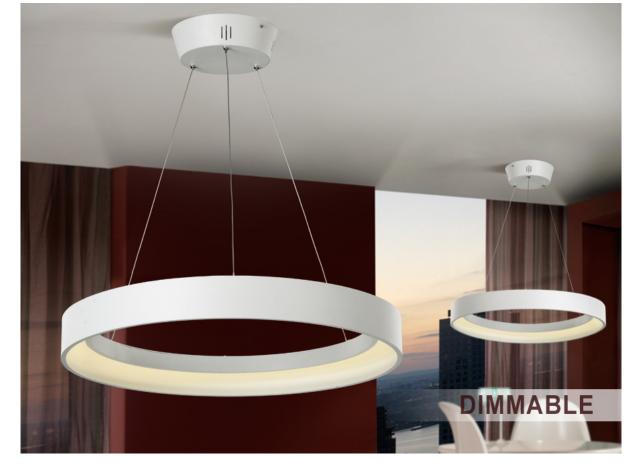

# Cronos Lamps

152461D

LED lamp. Made of metal lacqered in texturized matt white. Hidden lighting with LED stripe. Adjustable in length. 38W LED. 3040 lm. 4000 K. DIMMABLE. Remote control included.

This product includes LED drivers with 0-10V or PWM diming, a receiver and a remote control by radiofrecuency. To use it with wall dimmer, use just this type of dimmers. Any other would damage the LED driver.

#### SIZES

Sizes: Ø 60.0 1 7.0 cm Height when installed: 40.0/ max. 120.0 cm Weight: 2.6 Kg

## ADDITIONAL INFORMATION

Material:Metal Finish: Texturized matt white