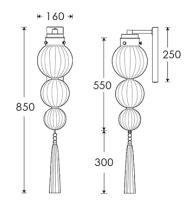

Dimensions in mm and approximate

H&Co

Decorative lighting for beautiful spaces

www.heathfield.co.uk | + 44 (0) 1732 350450 | sales@heathfield.co.uk Unit 1, Priory Road, Tonbridge, Kent, TN9 2AF, United Kingdom