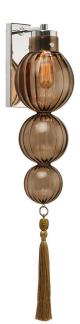

## Wall Light | MEDINA NICKEL SMOKE

#### WALL LIGHT

Material: Metal & Glass Finish shown: Smoke Code: WL-MED3-PLNL-SMOK-GLD

TASSEL Complete with Gold tassel