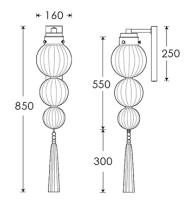

S-SMOK-GLD

#### TASSEL Complete with Gold tassel

## SWITCHING & PLUG

Hardwired

#### WEIGHT

1.9 kg approx.

#### LAMPING

1 x E27 Lampholder - 40W max. LED bulb recommended.

#### FIXING NOTE

It is the buyer's responsibility to ensure that suitable fixings are used.

#### WARRANTY

12 Months

#### FINISHING NOTE

All our glasswork is hand blown and will vary from piece to piece - variations in form and proportion. Colour formation, pattern and finishing details are unique to each lamp and it is part of the charm that no two products are exactly the same.

#### CLEANING INSTRUCTIONS

The finishes on this luminaire only require regular cleaning with a soft dry duster. Abrasive or chemical cleaners may harm the finish and should not be used. Shade to be dusted with a clean dry cloth.





Dimensions in mm and approximate

# H&Co

Decorative lighting for beautiful spaces

www.heathfield.co.uk | + 44 (0) 1732 350450 | sales@heathfield.co.uk Unit 1, Priory Road, Tonbridge, Kent, TN9 2AF, United Kingdom