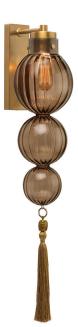

### Wall Light | MEDINA ANTIQUE BRASS SMOKE

#### WALL LIGHT

Material: Metal & Glass Finish shown: Smoke Code: WL-MED3-ABRS-SMOK-GLD

#### TASSEL Complete with Gold tassel