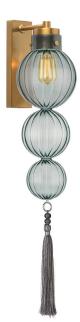

## Wall Light | MEDINA ANTIQUE BRASS OPAL JADE

#### WALL LIGHT

Material: Metal & Glass Finish shown: Opal Jade Code: WL-MED3-ABRS-OPJD-OPJ

#### TASSEL

Complete with Opal Jade tassel