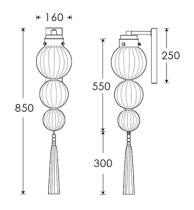

OPJ

#### TASSEL

Complete with Opal Jade tassel

### SWITCHING & PLUG

Hardwired

#### WEIGHT

1.9 kg approx.

#### LAMPING

1 x E27 Lampholder - 40W max. LED bulb recommended.

#### FIXING NOTE

It is the buyer's responsibility to ensure that suitable fixings are used.

#### WARRANTY

12 Months

#### FINISHING NOTE

All our glasswork is hand blown and will vary from piece to piece - variations in form and proportion. Colour formation, pattern and finishing details are unique to each lamp and it is part of the charm that no two products are exactly the same.

#### CLEANING INSTRUCTIONS

The finishes on this luminaire only require regular cleaning with a soft dry duster. Abrasive or chemical cleaners may harm the finish and should not be used. Shade to be dusted with a clean dry cloth.





Dimensions in mm and approximate

# H&Co

Decorative lighting for beautiful spaces

www.heathfield.co.uk | + 44 (0) 1732 350450 | sales@heathfield.co.uk Unit 1, Priory Road, Tonbridge, Kent, TN9 2AF, United Kingdom