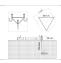

outdoor space without compromising on excellence and long-lasting efficiency.

### FIXTURE SPECIFICATIONS

INSTALLATION

Ground installation

**PROTECTION** 

IP 44

RODY

Die-cast aluminium

SCREEN

Satin tempered glass

**SEALS** 

Expanded silicone - moulded

silicone

**SCREWS** 

Stainless steel A2

PAINT / FINISHING

Anti-corrosive UV stabilised

polyester powder

SIZES

H 2850 x L 1000

MATERIAL

Aluminum

LIGHTS

2



### **ELECTRICAL SPECIFICATIONS**

**POWER SUPPLY** 

220-240V

**ABSORBED POWER** 

26W

**SOURCE** 

LED - 3000K

**FIXTURE SOURCE** 

1800 lm

**INSULATION CLASS** 

**OPTIK DISTRIBUTION** 

Lamp not included



### **COLORS**























PURE BLACK RAL WHITE RAL BRONZE WHITE RAL 9005 9010

RUST

ANTHRACITESLATE GREY

GREY RAL 9006

## **ACCESSORIES**



9974-A

Fixing kit for bases with center distance Ø230