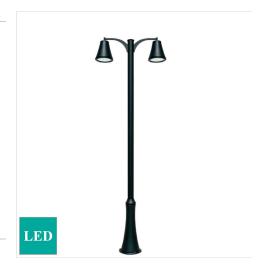

# Fornax 7911-09...32

Rev. 18/03/2022

Fornax is a product featuring high quality materials that make it extremely reliable for outdoor use. There are two types of installation available: wall and floor mount to meet all different setting requirements. The diffuser made of tempered glass (available on request in opal polycarbonate) guarantees a constantly uniform distribution of light. The carefully researched design make Fornax the perfect product to bring harmony and elegance to your outdoor space without compromising on excellence and long-lasting efficiency.

### FIXTURE SPECIFICATIONS

INSTALLATION

Ground installation

**PROTECTION** 

IP 44

RODY

Die-cast aluminium

SCREEN

polyester powder

SIZES

H 2850 x L 1000

MATERIAL

Aluminum

LIGHTS

2