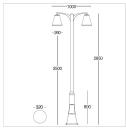

guarantees a constantly uniform distribution of light. The carefully researched design make Fornax the perfect product to bring harmony and elegance to your outdoor space without compromising on excellence and long-lasting efficiency.

### FIXTURE SPECIFICATIONS

INSTALLATION

Ground installation

**PROTECTION** 

IP 44

RODY

Die-cast aluminium

SCREEN

Satin tempered glass

**SEALS** 

Expanded silicone - moulded

silicone

**SCREWS** 

Stainless steel A2

PAINT / FINISHING

Anti-corrosive UV stabilised

polyester powder

SIZES

H 2850 x L 1000

MATERIAL

Aluminum

LIGHTS

2



### **ELECTRICAL SPECIFICATIONS**

**POWER SUPPLY** 

220-240V

**ABSORBED POWER** 

26W

**SOURCE** 

LED - 3000K

**FIXTURE SOURCE** 

1800 lm

**INSULATION CLASS** 

**OPTIK DISTRIBUTION** 

Lamp not included



### **COLORS**























PURE BLACK RAL WHITE RAL BRONZE WHITE RAL 9005 9010

RUST

ANTHRACITESLATE GREY

GREY RAL 9006

## **ACCESSORIES**



9974-A

Fixing kit for bases with center distance Ø230