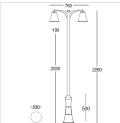

## FIXTURE SPECIFICATIONS

INSTALLATION

Ground installation

**PROTECTION** 

IP 44

RODY

Die-cast aluminium

SCREEN

Satin tempered glass

**SEALS** 

Expanded silicone - moulded

silicone

**SCREWS** 

Stainless steel A2

PAINT / FINISHING

Anti-corrosive UV stabilised

polyester powder

SIZES

H 2280 x L 760

**MATERIAL** 

Aluminum

LIGHTS

2

## **ELECTRICAL SPECIFICATIONS**

**POWER SUPPLY** 

220-240V

**ABSORBED POWER** 

75W Max

**SOURCE** 

E27

**INSULATION CLASS** 

**OPTIK DISTRIBUTION** 

Lamp not included