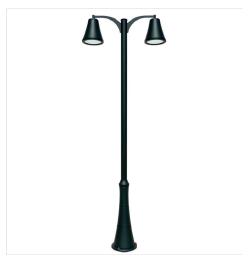

# Fornax 7910-09...30

Rev. 18/03/2022

Fornax is a product featuring high quality materials that make it extremely reliable for outdoor use. There are two types of installation available: wall and floor mount to meet all different setting requirements. The diffuser made of tempered glass (available on request in opal polycarbonate) guarantees a constantly uniform distribution of light. The carefully researched design make Fornax the perfect product to bring harmony and elegance to your outdoor space without compromising on excellence and long-lasting efficiency.

polyester powder

SIZES

H 2280 x L 760

**MATERIAL** 

Aluminum

LIGHTS

2