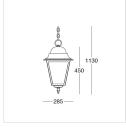

#### PAINT / FINISHING

Anti-corrosive UV stabilised polyester powder

H 1130 x L 285 x W 285