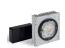

## Andromeda 2213-01...30

Rev. 21/06/2023

Fitting for artistic lighting of pedestrain areas, gardens and park, with characteristic design and technical solutions in compliance with the latest norms. Body in diecast aluminium ENAB43100, poles in extruded aluminium UNI EN 573-3, polyester powder anthracite color painted subject to anti-corrosion process. Anti-vandalic transparent or opal PMMA diffuser. Screws in A2 stainless steel. Sodium, metal halide or 23W-42W compact fluorescent lamp to suit all technical lighting requests. Lamellar shade anodized aluminium.

#### **PROTECTION**

IP 44

Pole: Extruded aluminium alloy -Body/Base: Die-cast aluminium alloy

#### SCREEN

Transparent clear glass -Optional: Frosted glass / Clear transparent PC / Opal PC

#### PAINT / FINISHING

Anti-corrosive UV stabilised polyester powder

H 1130 x L 285 x W 285