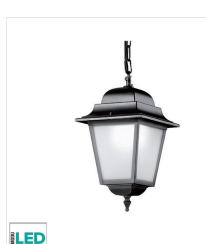

## Andromeda 2213-01...30

Rev. 21/06/2023

Fitting for artistic lighting of pedestrain areas, gardens and park, with characteristic design and technical solutions in compliance with the latest norms. Body in diecast aluminium ENAB43100, poles in extruded aluminium UNI EN 573-3, polyester powder anthracite color painted subject to anti-corrosion process. Anti-vandalic transparent or opal PMMA diffuser. Screws in A2 stainless steel. Sodium, metal halide or 23W-42W compact fluorescent lamp to suit all technical lighting requests. Lamellar shade anodized aluminium.

#### INSTALLATION

Ceiling installation

#### SCREEN

Transparent clear glass -Optional: Frosted glass / Clear transparent PC / Opal PC

#### PAINT / FINISHING

Anti-corrosive UV stabilised polyester powder

H 1130 x L 285 x W 285