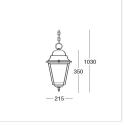

#### PAINT / FINISHING

Anti-corrosive UV stabilised polyester powder

H 1030 x L 215 x W 215