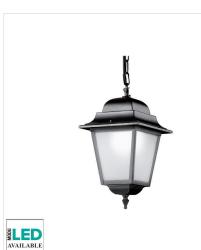

# Andromeda 2212-01...30

Rev. 21/06/2023

Fitting for artistic lighting of pedestrain areas, gardens and park, with characteristic design and technical solutions in compliance with the latest norms. Body in diecast aluminium ENAB43100, poles in extruded aluminium UNI EN 573-3, polyester powder anthracite color painted subject to anti-corrosion process. Anti-vandalic transparent or opal PMMA diffuser. Screws in A2 stainless steel. Sodium, metal halide or 23W-42W compact fluorescent lamp to suit all technical lighting requests. Lamellar shade anodized aluminium.

#### PAINT / FINISHING

Anti-corrosive UV stabilised polyester powder

H 1030 x L 215 x W 215