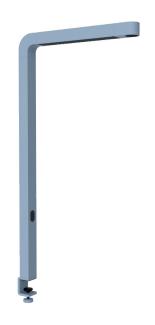

#### TEAM HOME CLAMP

 $\epsilon$ 

## **TECHNICAL SPECIFICATIONS**

Ballast included

Protection class

Lamp holder LED Mounting method clamp Light distribution symmetric Luminaire luminous flux 5200 lm Color temperature 3500 K Power consumption (maximum) 41 W Colour rendering index (CRI) 94 & 83 Direct color rendering index (CRI) 94 Indirect color rendering index (CRI) 83 Complies with EN12464 Yes max. luminance >65° < 2600 cd/qm UGR < 10 Rated voltage (range) 220-240 V Power frequency 50-60 Hz Surface powder-coated Housing material aluminium Type of lamp control gear Driver

Number of lampheads 1 A - A++ Energy efficiency Yes Dimmable Touch Dim Type of Dimmer Material of the grid plastic Length of connection cable 2000 mm Weight 3,6 kg lamphead is rotatable No

Yes