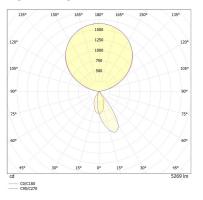

TEAM HOME CLAMP



 $\epsilon$ 

## **TECHNICAL SPECIFICATIONS**

Ballast included

Protection class

Lamp holder LED Mounting method clamp Light distribution symmetric Luminaire luminous flux 5200 lm Color temperature 3500 K Power consumption (maximum) 41 W Colour rendering index (CRI) 94 & 83 Direct color rendering index (CRI) 94 Indirect color rendering index (CRI) 83 Complies with EN12464 Yes max. luminance >65° < 2600 cd/qm UGR < 10 Rated voltage (range) 220-240 V Power frequency 50-60 Hz Surface powder-coated Housing material aluminium Type of lamp control gear Driver

Number of lampheads 1 A - A++ Energy efficiency Yes Dimmable Touch Dim Type of Dimmer Material of the grid plastic Length of connection cable 2000 mm Weight 3,6 kg lamphead is rotatable No

Yes

### **LIGHT DIAGRAM**



Subject to alterations. Date of issue 03/2022