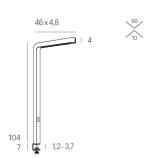

## **TECHNICAL SPECIFICATIONS**

Ballast included

Protection class

Lamp holder LED Mounting method clamp Light distribution symmetric Luminaire luminous flux 5200 lm Color temperature 3500 K Power consumption (maximum) 41 W Colour rendering index (CRI) 94 & 83 Direct color rendering index (CRI) 94 Indirect color rendering index (CRI) 83 Complies with EN12464 Yes max. luminance >65° < 2600 cd/qm UGR < 10 Rated voltage (range) 220-240 V Power frequency 50-60 Hz Surface powder-coated Housing material aluminium Type of lamp control gear Driver

Number of lampheads 1 A - A++ Energy efficiency Yes Dimmable Touch Dim Type of Dimmer Material of the grid plastic Length of connection cable 2000 mm Weight 3,6 kg lamphead is rotatable No

Yes