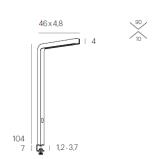

## **TECHNICAL SPECIFICATIONS**

Lamp holder LED Mounting method clamp Light distribution symmetric Luminaire luminous flux 5200 lm Color temperature 3500 K Power consumption (maximum) 41 W Colour rendering index (CRI) 94 & 83 Direct color rendering index (CRI) 94 Indirect color rendering index (CRI) 83 Complies with EN12464 Yes max. luminance >65° UGR < 10

Rated voltage (range) Power frequency

Surface Housing material Type of lamp control gear Ballast included Protection class Number of lampheads Energy efficiency

Dimmable Type of Dimmer Material of the grid Length of connection cable

lamphead is rotatable

Weight

< 2600 cd/qm

220-240 V 50-60 Hz powder-coated aluminium Driver Yes

1 A - A++ Yes Touch Dim plastic

2000 mm 3,6 kg No