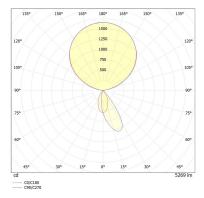

### **LIGHT DIAGRAM**

## **TECHNICAL SPECIFICATIONS**

Lamp holder LED Mounting method clamp Light distribution symmetric Luminaire luminous flux 5200 lm Color temperature 3500 K Power consumption (maximum) 41 W Colour rendering index (CRI) 94 & 83 Direct color rendering index (CRI) 94 Indirect color rendering index (CRI) 83 Complies with EN12464 Yes max. luminance >65° UGR < 10