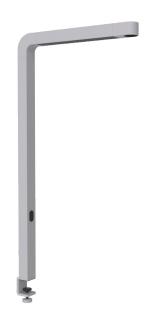

# TEAM HOME CLAMP grey 3500 K

#### TEAM HOME CLAMP

CE

## **TECHNICAL SPECIFICATIONS**

Lamp holder LED Mounting method clamp Light distribution symmetric Luminaire luminous flux 5200 lm Color temperature 3500 K Power consumption (maximum) 41 W Colour rendering index (CRI) 94 & 83 Direct color rendering index (CRI) 94 Indirect color rendering index (CRI) 83 Complies with EN12464 Yes max. luminance >65° UGR < 10