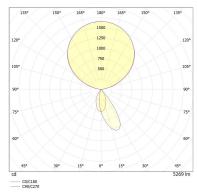

LED clamp symmetric 5200 lm 3500 K 41 W 94 & 83 94 83 Yes < 2600 cd/qm < 10 220-240 V 50-60 Hz powder-coated aluminium Driver Yes I 1 A - A++ Yes Touch Dim plastic 2000 mm 3,6 kg No

LIGHT DIAGRAM

CE