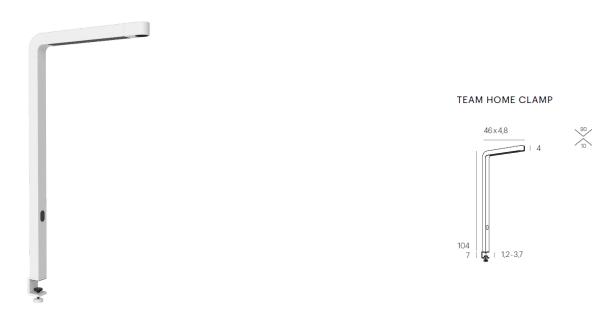

## TEAM HOME CLAMP white 3500 K

TM00-1

## **TECHNICAL SPECIFICATIONS**

Lamp holder Mounting method Light distribution Luminaire luminous flux Color temperature Power consumption (maximum) Colour rendering index (CRI) Direct color rendering index (CRI) Indirect color rendering index (CRI) Complies with EN12464 max. luminance >65° UGR Rated voltage (range) Power frequency Surface Housing material Type of lamp control gear Ballast included Protection class Number of lampheads Energy efficiency Dimmable Type of Dimmer Material of the grid Length of connection cable Weight lamphead is rotatable

LED clamp symmetric 5200 lm 3500 K 41 W 94 & 83 94 83 Yes < 2600 cd/qm < 10 220-240 V 50-60 Hz powder-coated aluminium Driver Yes I 1 A - A++ Yes Touch Dim plastic 2000 mm 3,6 kg No

LIGHT DIAGRAM

CE