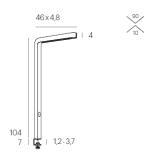

LED clamp symmetric 5200 lm 3500 K 41 W 94 & 83 94 83 Yes < 2600 cd/qm < 10 220-240 V 50-60 Hz powder-coated aluminium Driver Yes I 1 A - A++ Yes Touch Dim plastic 2000 mm 3,6 kg No

LIGHT DIAGRAM