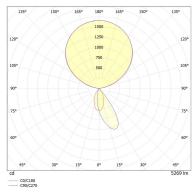

LED clamp symmetric 5200 lm 3500 K 41 W 94 & 83 94 83 Yes < 2600 cd/qm < 10 220-240 V 50-60 Hz powder-coated aluminium Driver Yes I 1 A - A++ Yes Touch Dim plastic 2000 mm 3,6 kg No

LIGHT DIAGRAM