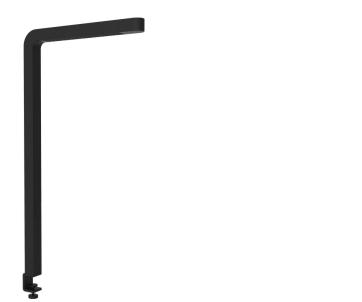

## TEAM HOME CLAMP black 3500 K

TM00-0

## TEAM HOME CLAMP

LED clamp symmetric 5200 lm 3500 K 41 W 94 & 83 94 83 Yes < 2600 cd/qm < 10 220-240 V 50-60 Hz powder-coated aluminium Driver Yes I 1 A - A++ Yes Touch Dim plastic 2000 mm 3,6 kg No

LIGHT DIAGRAM