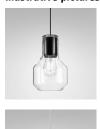

# **MODERN GLASS Barrel WP E27 fi50 Phase-Control suspended grey** 59727-0000-U8-PH-16



#### **Technical drawing**



#### illustrative pictures









Tolerance for dimensions  $\pm 1 \text{mm}$ 









## **General information**

Category: suspended

Light source not included.

The Quick Shipment offer includes selected product variants marked with the "QS" symbol next to the catalogue number.

Dispatch time: according to confirmation; In case of an order of more than 30 items you must confirm the delivery time.

Warranty period: 2 years

Product family information:

www.aqform.com/MG1025

# **Luminaire specification**

#### **RECOMMENDED LIGHT SOURCE**

Standard

### **MAXIMUM POWER**

50W (LED )

## OPTICS

Halogen/Retrofit

#### **CONTROL**

Phase-Control

## Finish option



GREY

Creation date: 2023-09-07 11:41:49