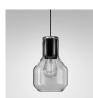

# **MODERN GLASS Barrel WP E27 fi50 Phase-Control suspended grey** 59727-0000-U8-PH-16

#### illustrative pictures

Tolerance for dimensions  $\pm 1 \text{mm}$ 