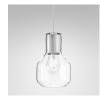

# **MODERN GLASS Barrel WP E27 fi50 Phase-Control suspended grey** 59727-0000-U8-PH-16



#### **Technical drawing**



#### illustrative pictures









Tolerance for dimensions  $\pm 1 \text{mm}$ 









## **General information**

Category: suspended

Light source not included.

The Quick Shipment offer includes selected product variants marked with the "QS" symbol next to the catalogue number.

Dispatch time: according to confirmation; In case of an order of more than 30 items you must confirm the delivery time.

Warranty period: 2 years

Product family information:

www.aqform.com/MG1025

# **Luminaire specification**

#### **RECOMMENDED LIGHT SOURCE**

Standard

### **MAXIMUM POWER**

50W (LED )

## OPTICS

Halogen/Retrofit

#### **CONTROL**

Phase-Control

## Finish option



GREY

Creation date: 2023-09-07 11:41:49