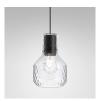

# **MODERN GLASS Barrel WP E27 fi50 Phase-Control suspended grey** 59727-0000-U8-PH-16



#### **Technical drawing**



#### illustrative pictures









Tolerance for dimensions  $\pm 1 \text{mm}$ 









## **General information**

Category: suspended

Light source not included.

The Quick Shipment offer includes selected product variants marked with the "QS" symbol next to the catalogue number.

Dispatch time: according to confirmation; In case of an order of more than 30 items you must confirm the delivery time.

Warranty period: 2 years

Product family information:

www.aqform.com/MG1025

# **Luminaire specification**

#### **RECOMMENDED LIGHT SOURCE**

Standard

### **MAXIMUM POWER**

50W (LED )

## OPTICS

Halogen/Retrofit

#### **CONTROL**

Phase-Control

## Finish option



GREY

Creation date: 2023-09-07 11:41:49