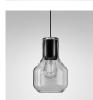

# MODERN GLASS Barrel WP E27 fi50 Phase-Control suspended copper



59727-0000-U8-PH-17

#### **Technical drawing**



#### illustrative pictures









Tolerance for dimensions  $\pm 1 \text{mm}$ 









## **General information**

Category: suspended

Light source not included.

The Quick Shipment offer includes selected product variants marked with the "QS" symbol next to the catalogue number.

Dispatch time: according to confirmation; In case of an order of more than 30 items you must confirm the delivery time.

Warranty period: 2 years

Product family information:

www.aqform.com/MG1025

# **Luminaire specification**

#### **RECOMMENDED LIGHT SOURCE**

Standard

## **MAXIMUM POWER**

50W (LED )

# OPTICS

Halogen/Retrofit

### **CONTROL**

Phase-Control

# Finish option



COPPER

Creation date: 2023-09-07 11:43:20

## AQUAFORM Inc. sp. z o.o.