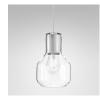

# MODERN GLASS Barrel WP E27 fi50 Phase-Control suspended copper

59727-0000-U8-PH-17

#### illustrative pictures

Tolerance for dimensions  $\pm 1 \text{mm}$ 