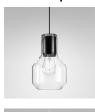

# MODERN GLASS Barrel WP E27 fi50 Phase-Control suspended copper



59727-0000-U8-PH-17

#### **Technical drawing**



#### illustrative pictures









Tolerance for dimensions  $\pm 1 \text{mm}$ 









## **General information**

Category: suspended

Light source not included.

The Quick Shipment offer includes selected product variants marked with the "QS" symbol next to the catalogue number.

Dispatch time: according to confirmation; In case of an order of more than 30 items you must confirm the delivery time.

Warranty period: 2 years

Product family information:

www.aqform.com/MG1025

# **Luminaire specification**

#### **RECOMMENDED LIGHT SOURCE**

Standard

## **MAXIMUM POWER**

50W (LED )

# OPTICS

Halogen/Retrofit

### **CONTROL**

Phase-Control

# Finish option



COPPER

Creation date: 2023-09-07 11:43:20

## AQUAFORM Inc. sp. z o.o.