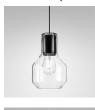

# MODERN GLASS Barrel TR E27 fi50 Phase-Control suspended grey

50484-0000-U8-PH-16



#### **Technical drawing**



#### illustrative pictures









Tolerance for dimensions  $\pm 1 \text{mm}$ 









## **General information**

Category: suspended

Light source not included.

The Quick Shipment offer includes selected product variants marked with the "QS" symbol next to the catalogue number.

Dispatch time: according to confirmation; In case of an order of more than 30 items you must confirm the delivery time.

Warranty period: 2 years

Product family information: www.aqform.com/MG1025

**Luminaire specification** 

#### **RECOMMENDED LIGHT SOURCE**

Standard

### **MAXIMUM POWER**

50W (LED )

#### **OPTICS**

Halogen/Retrofit

#### **CONTROL**

Phase-Control

Finish option



GREY

Creation date: 2023-09-07 11:40:54