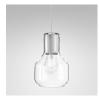

# MODERN GLASS Barrel TR E27 fi50 Phase-Control suspended grey

50484-0000-U8-PH-16



#### **Technical drawing**



#### illustrative pictures









Tolerance for dimensions  $\pm 1 \text{mm}$ 









## **General information**

Category: suspended

Light source not included.

The Quick Shipment offer includes selected product variants marked with the "QS" symbol next to the catalogue number.

Dispatch time: according to confirmation; In case of an order of more than 30 items you must confirm the delivery time.

Warranty period: 2 years

Product family information: www.aqform.com/MG1025

**Luminaire specification** 

#### **RECOMMENDED LIGHT SOURCE**

Standard

### **MAXIMUM POWER**

50W (LED )

#### **OPTICS**

Halogen/Retrofit

#### **CONTROL**

Phase-Control

Finish option



GREY

Creation date: 2023-09-07 11:40:54