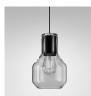

# MODERN GLASS Barrel TR E27 fi50 Phase-Control suspended grey

50484-0000-U8-PH-16

#### illustrative pictures

Tolerance for dimensions  $\pm 1 \text{mm}$ 