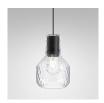

# MODERN GLASS Barrel TR E27 fi50 Phase-Control suspended grey

50484-0000-U8-PH-16



#### **Technical drawing**



#### illustrative pictures









Tolerance for dimensions  $\pm 1 \text{mm}$ 









## **General information**

Category: suspended

Light source not included.

The Quick Shipment offer includes selected product variants marked with the "QS" symbol next to the catalogue number.

Dispatch time: according to confirmation; In case of an order of more than 30 items you must confirm the delivery time.

Warranty period: 2 years

Product family information: www.aqform.com/MG1025

**Luminaire specification** 

#### **RECOMMENDED LIGHT SOURCE**

Standard

### **MAXIMUM POWER**

50W (LED )

#### **OPTICS**

Halogen/Retrofit

#### **CONTROL**

Phase-Control

Finish option



GREY

Creation date: 2023-09-07 11:40:54