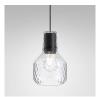

# MODERN GLASS Barrel TR E27 fi50 Phase-Control suspended gold structure



50484-0000-U8-PH-19

### **Technical drawing**



### illustrative pictures









Tolerance for dimensions  $\pm 1$ mm









### **General information**

Category: suspended

Light source not included.

The Quick Shipment offer includes selected product variants marked with the "QS" symbol next to the catalogue number.

Dispatch time: according to confirmation; In case of an order of more than 30 items you must confirm the delivery time.

Warranty period: 2 years

Product family information: www.aqform.com/MG1025

# **Luminaire specification**

### **RECOMMENDED LIGHT SOURCE**

Standard

### **MAXIMUM POWER**

50W (LED )

## **OPTICS**

Halogen/Retrofit

# **CONTROL**

Phase-Control

## Finish option



gold structure

Creation date: 2023-09-07 11:44:03

## AQUAFORM Inc. sp. z o.o.