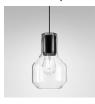

# MODERN GLASS Barrel TR E27 fi50 Phase-Control suspended gold structure



50484-0000-U8-PH-19

### **Technical drawing**



### illustrative pictures









Tolerance for dimensions  $\pm 1$ mm









### **General information**

Category: suspended

Light source not included.

The Quick Shipment offer includes selected product variants marked with the "QS" symbol next to the catalogue number.

Dispatch time: according to confirmation; In case of an order of more than 30 items you must confirm the delivery time.

Warranty period: 2 years

Product family information: www.aqform.com/MG1025

# **Luminaire specification**

### **RECOMMENDED LIGHT SOURCE**

Standard

### **MAXIMUM POWER**

50W (LED )

## **OPTICS**

Halogen/Retrofit

# **CONTROL**

Phase-Control

## Finish option



gold structure

Creation date: 2023-09-07 11:44:03

## AQUAFORM Inc. sp. z o.o.