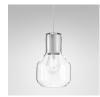

# MODERN GLASS Barrel TR E27 fi50 Phase-Control suspended gold structure



50484-0000-U8-PH-19

### **Technical drawing**



### illustrative pictures









Tolerance for dimensions  $\pm 1$ mm









### **General information**

Category: suspended

Light source not included.

The Quick Shipment offer includes selected product variants marked with the "QS" symbol next to the catalogue number.

Dispatch time: according to confirmation; In case of an order of more than 30 items you must confirm the delivery time.

Warranty period: 2 years

Product family information: www.aqform.com/MG1025

# **Luminaire specification**

### **RECOMMENDED LIGHT SOURCE**

Standard

### **MAXIMUM POWER**

50W (LED )

## **OPTICS**

Halogen/Retrofit

# **CONTROL**

Phase-Control

## Finish option



gold structure

Creation date: 2023-09-07 11:44:03

## AQUAFORM Inc. sp. z o.o.