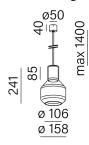

# MODERN GLASS Barrel TP E27 fi50 Phase-Control suspended grey

50475-0000-U8-PH-16



#### **Technical drawing**



#### illustrative pictures









Tolerance for dimensions  $\pm 1 \text{mm}$ 









## **General information**

Category: suspended

Light source not included.

The Quick Shipment offer includes selected product variants marked with the "QS" symbol next to the catalogue number.

Dispatch time: according to confirmation; In case of an order of more than 30 items you must confirm the delivery time.

Warranty period: 2 years

Product family information: www.aqform.com/MG1025

**Luminaire specification** 

#### **RECOMMENDED LIGHT SOURCE**

Standard

### **MAXIMUM POWER**

50W (LED )

#### **OPTICS**

Halogen/Retrofit

#### **CONTROL**

Phase-Control

Finish option



GREY

Creation date: 2023-09-07 11:40:31