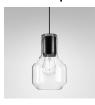

# **MODERN GLASS Barrel TP E27 fi50 Phase-Control suspended gold structure**



50475-0000-U8-PH-19

#### **Technical drawing**



#### illustrative pictures









Tolerance for dimensions  $\pm 1 \text{mm}$ 









## **General information**

Category: suspended

Light source not included.

The Quick Shipment offer includes selected product variants marked with the "QS" symbol next to the catalogue number.

Dispatch time: according to confirmation; In case of an order of more than 30 items you must confirm the delivery time.

Warranty period: 2 years

Product family information:

www.aqform.com/MG1025

# **Luminaire specification**

#### **RECOMMENDED LIGHT SOURCE**

Standard

## **MAXIMUM POWER**

50W (LED )

# OPTICS

Halogen/Retrofit

### **CONTROL**

Phase-Control

# Finish option



gold structure

Creation date: 2023-09-07 11:43:42

## AQUAFORM Inc. sp. z o.o.