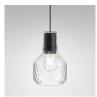

# **MODERN GLASS Barrel TP E27 fi50 Phase-Control suspended gold structure**



50475-0000-U8-PH-19

#### **Technical drawing**



#### illustrative pictures









Tolerance for dimensions  $\pm 1 \text{mm}$ 









## **General information**

Category: suspended

Light source not included.

The Quick Shipment offer includes selected product variants marked with the "QS" symbol next to the catalogue number.

Dispatch time: according to confirmation; In case of an order of more than 30 items you must confirm the delivery time.

Warranty period: 2 years

Product family information:

www.aqform.com/MG1025

# **Luminaire specification**

#### **RECOMMENDED LIGHT SOURCE**

Standard

## **MAXIMUM POWER**

50W (LED )

# OPTICS

Halogen/Retrofit

### **CONTROL**

Phase-Control

# Finish option



gold structure

Creation date: 2023-09-07 11:43:42

## AQUAFORM Inc. sp. z o.o.