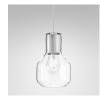

# **MODERN GLASS Barrel TP E27 fi50 Phase-Control suspended gold structure**



50475-0000-U8-PH-19

#### **Technical drawing**



#### illustrative pictures









Tolerance for dimensions  $\pm 1 \text{mm}$ 









## **General information**

Category: suspended

Light source not included.

The Quick Shipment offer includes selected product variants marked with the "QS" symbol next to the catalogue number.

Dispatch time: according to confirmation; In case of an order of more than 30 items you must confirm the delivery time.

Warranty period: 2 years

Product family information:

www.aqform.com/MG1025

# **Luminaire specification**

#### **RECOMMENDED LIGHT SOURCE**

Standard

## **MAXIMUM POWER**

50W (LED )

# OPTICS

Halogen/Retrofit

### **CONTROL**

Phase-Control

# Finish option



gold structure

Creation date: 2023-09-07 11:43:42

## AQUAFORM Inc. sp. z o.o.