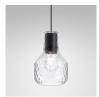

# MODERN GLASS Barrel SP E27 fi50 Phase-Control suspended gold structure



50534-0000-U8-PH-19

#### **Technical drawing**



#### illustrative pictures









Tolerance for dimensions  $\pm 1$ mm









## **General information**

Category: suspended

Light source not included.

The Quick Shipment offer includes selected product variants marked with the "QS" symbol next to the catalogue number.

Dispatch time: according to confirmation; In case of an order of more than 30 items you must confirm the delivery time.

Warranty period: 2 years

Product family information: www.aqform.com/MG1025

## **Luminaire specification**

#### **RECOMMENDED LIGHT SOURCE**

Standard

### **MAXIMUM POWER**

50W (LED )

#### **OPTICS**

Halogen/Retrofit

#### **CONTROL**

Phase-Control

## Finish option



gold structure

Creation date: 2023-09-07 11:44:26