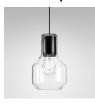

# MODERN GLASS Barrel SP E27 fi50 Phase-Control suspended gold structure



50534-0000-U8-PH-19

#### **Technical drawing**



#### illustrative pictures









Tolerance for dimensions  $\pm 1$ mm









## **General information**

Category: suspended

Light source not included.

The Quick Shipment offer includes selected product variants marked with the "QS" symbol next to the catalogue number.

Dispatch time: according to confirmation; In case of an order of more than 30 items you must confirm the delivery time.

Warranty period: 2 years

Product family information: www.aqform.com/MG1025

## **Luminaire specification**

#### **RECOMMENDED LIGHT SOURCE**

Standard

### **MAXIMUM POWER**

50W (LED )

#### **OPTICS**

Halogen/Retrofit

#### **CONTROL**

Phase-Control

## Finish option



gold structure

Creation date: 2023-09-07 11:44:26