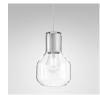

# MODERN GLASS Barrel SP E27 fi50 Phase-Control suspended gold structure



50534-0000-U8-PH-19

#### **Technical drawing**



#### illustrative pictures









Tolerance for dimensions  $\pm 1$ mm









## **General information**

Category: suspended

Light source not included.

The Quick Shipment offer includes selected product variants marked with the "QS" symbol next to the catalogue number.

Dispatch time: according to confirmation; In case of an order of more than 30 items you must confirm the delivery time.

Warranty period: 2 years

Product family information: www.aqform.com/MG1025

## **Luminaire specification**

#### **RECOMMENDED LIGHT SOURCE**

Standard

### **MAXIMUM POWER**

50W (LED )

#### **OPTICS**

Halogen/Retrofit

#### **CONTROL**

Phase-Control

## Finish option



gold structure

Creation date: 2023-09-07 11:44:26