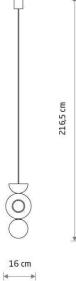

## **CATALOGUE CARD**

| $\mathcal{D}$                 |                            |                                      |                     |
|-------------------------------|----------------------------|--------------------------------------|---------------------|
| LUMINAIRE MODEL               | DROPS WOOD B<br>11174      | CATALOGUE GROUP<br>COUNTRY OF ORIGIN | —<br>MADE IN POLAND |
| LIGHT SOURCE                  | G9                         |                                      |                     |
| LIGHT SOURCES TYPE            | Replaceable                |                                      |                     |
| MAXIMUM WATTAGE               | 12W only LED               |                                      |                     |
| LAMP INCLUDES SOURCE OF       |                            |                                      |                     |
|                               |                            |                                      |                     |
| NUMBER OF LIGHT SOURCE        |                            |                                      |                     |
| IP                            | IP20                       |                                      |                     |
|                               | Interior use               |                                      |                     |
| ENICERS 🛞 🛛                   | \$ \$}⊕                    |                                      |                     |
| PACKAGE DIMENSIONS<br>(L/W/H) | 30.5cm/18cm/16.5cm         |                                      |                     |
| NET/GROSS WEIGHT              | 0.67kg/1.05kg              |                                      |                     |
| ASSEMBLY METHOD               | Direct assembly            |                                      |                     |
| LEADING/SUPPLEMENTARY         | COLOR Natural wood,White   |                                      |                     |
| MATERIALS P                   | lywood,Glass,Painted steel |                                      |                     |
| ELECTRICAL SECURITY CLAS      | SS I                       | DIMENSIONS                           |                     |
| POWER SUPPLY                  | ~220-230V/50/60Hz          |                                      |                     |
|                               |                            |                                      |                     |