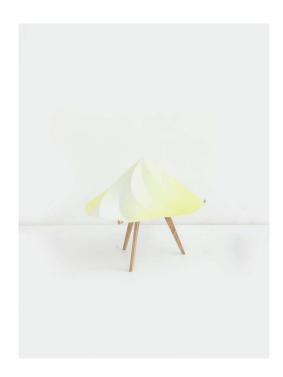

## Chantilly small lamp

Ref.: CG 01

Oak plywood, recycled polypropylene

H. 28 x Ø 30 cm Weight: 1.5 kg

CFL light bulb E14 - 7W max 2700-3000K (recommended) European plug

Table lamp

Made in France

3D file available on moustache.fr

The Chantilly lamps by Constance Guisset create complex volumes based on a highly simple yet ingenious system of folds. The lampshade takes shape in the single closure movement required to assemble it. Small, large or to be suspended, the Chantilly lamps follow the delicious movement of the icemaker's siphon and enhance it through the use of subtle colours.