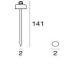

# Technical Info

Width: **15 cm** Depth: **15 cm** Height: **133 cm** Weight: **1.13 Kg** Static Load: Packaging Packages: 2 Pieces for pack: 1 Dimensions: 5x5x133 cm -12,5x12,5x37 cm Volume: 0,009 mc Polyethylene bag and cardboard box