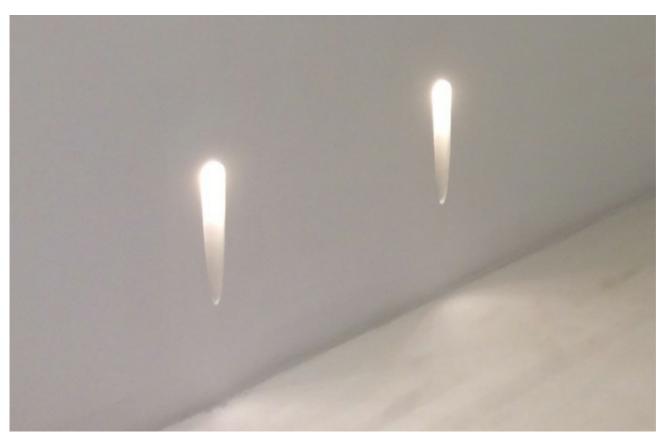

## 1962 / FLAM Design Atelier Sedap

High strength plaster recessed fitting, equiped with 12V LEDs, especially designed for plasterboard walls (50 mm deep).

Weight 1 Kg Orientation