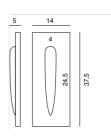

## 1962 / FLAM Design Atelier Sedap

High strength plaster recessed fitting, equiped with 12V LEDs, especially designed for plasterboard walls (50 mm deep).

Weight 1 Kg Orientation