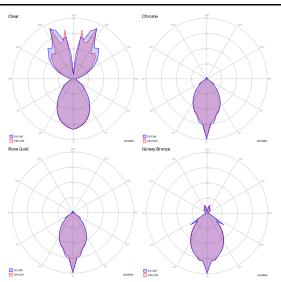

## LODES

Sky-Fall, *Design by* Studio Italia Design

### Model Sky-Fall large

In Sky-Fall, the traditional glass processing techniques embrace the most advanced LED technologies. The shape of Sky-Fall captures the imagination in its reminiscence of ancient decanters in precious blown glass. Its function amazes thanks to the innovative double 10 W LED source that diffuses direct and indirect light. Available in two sizes and in five finishes, Sky-Fall decorates both when it is on and when it is off.





# LODES

### Sky-Fall large

LED 2700 K 2 × 10 W / 1815 lm 350 mA CRI 95 MacAdam 3-Step

#### Polar diagram



## Options of Sky-Fall



Sky-Fall medium