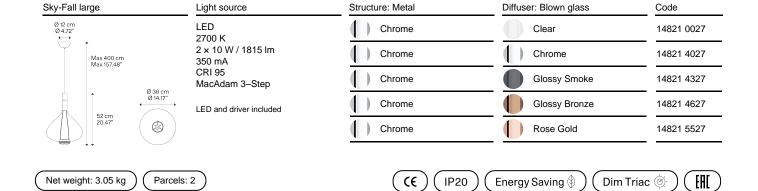

## LODES

Sky-Fall, *Design by* Studio Italia Design

### Model Sky-Fall large

In Sky-Fall, the traditional glass processing techniques embrace the most advanced LED technologies. The shape of Sky-Fall captures the imagination in its reminiscence of ancient decanters in precious blown glass. Its function amazes thanks to the innovative double 10 W LED source that diffuses direct and indirect light. Available in two sizes and in five finishes, Sky-Fall decorates both when it is on and when it is off.





# LODES

### Sky-Fall large

LED 2700 K 2 × 10 W / 1815 lm 350 mA CRI 95 MacAdam 3-Step

#### Polar diagram



## Options of Sky-Fall



Sky-Fall medium