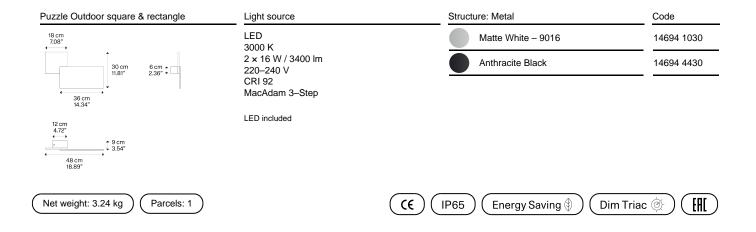

## Puzzle Outdoor square & rectangle

LED 3000 K 2 × 16 W / 3400 lm 220–240 V CRI 92 MacAdam 3–Step Polar diagram