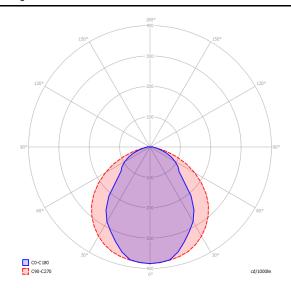

## Puzzle Outdoor square & rectangle

LED 3000 K 2 × 16 W / 3400 lm 220–240 V CRI 92 MacAdam 3–Step Polar diagram