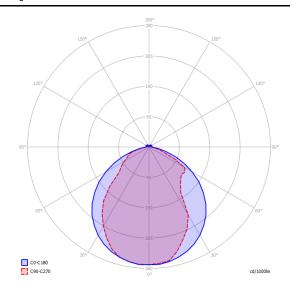

## Puzzle Outdoor round double

LED 3000 K 2 × 16 W / 3400 lm 220–240 V CRI 92 MacAdam 3–Step Polar diagram