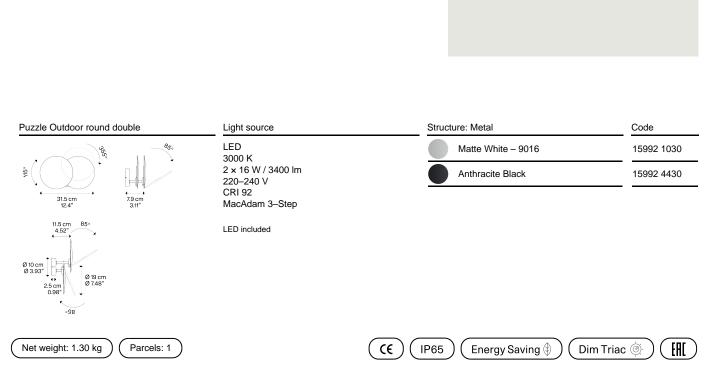

## Puzzle Outdoor round double

LED 3000 K 2 × 16 W / 3400 lm 220–240 V CRI 92 MacAdam 3–Step Polar diagram