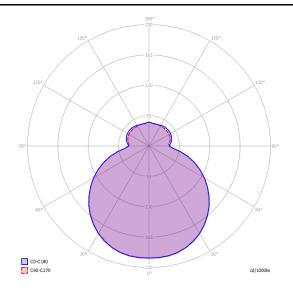

### Make-Up small

Led 3000 K 8 W / 980 lm 220-240 V CRI 92 MacAdam 3-Step

### Polar diagram