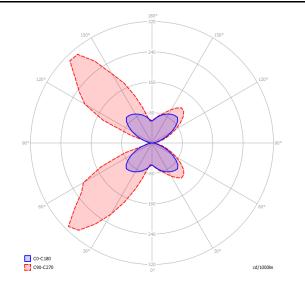

#### Laser 10 x 10 LED

LED 2700 K 15 W / 1750 lm 220–240 V CRI 92 MacAdam 3–Step

#### Polar diagram

LED 3000 K 15 W / 1850 Im 220–240 V CRI 92 MacAdam 3–Step