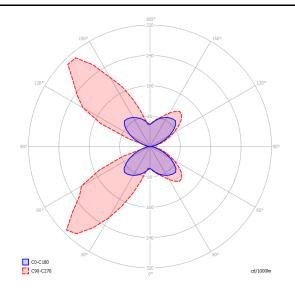

#### Laser 10 x 10 LED

LED 2700 K 15 W / 1750 lm 220–240 V CRI 92 MacAdam 3–Step

#### Polar diagram

LED 3000 K 15 W / 1850 Im 220–240 V CRI 92 MacAdam 3–Step