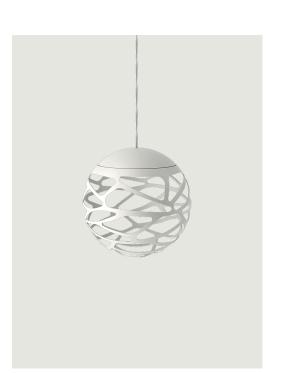

## Model Kelly Cluster

Kelly Cluster spectacularly reinterprets the creative intuition of the family of Kelly lights in a sculptural and extremely compact sphere, mounted on a canopy and allowing multiple different compositions at will. A suspension lamp in metal, characterised by its lightness and vibrancy thanks to the unique laser cuts that create captivating plays of light and shadow, it is available in four different finishes bringing any space to life.