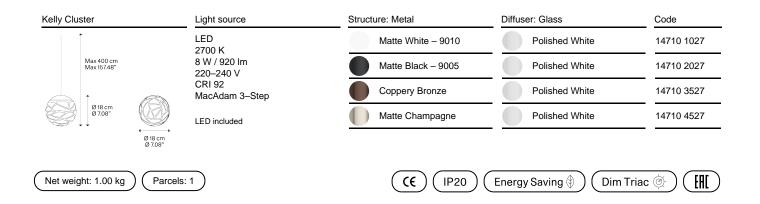

## Model Kelly Cluster

Kelly Cluster spectacularly reinterprets the creative intuition of the family of Kelly lights in a sculptural and extremely compact sphere, mounted on a canopy and allowing multiple different compositions at will. A suspension lamp in metal, characterised by its lightness and vibrancy thanks to the unique laser cuts that create captivating plays of light and shadow, it is available in four different finishes bringing any space to life.

Cluster suspension lamps must be installed on a canopy: find out more on lodes.com/en/canopies

LODES

## Kelly Cluster

LED 2700 K 8 W / 920 lm 220–240 V CRI 92 MacAdam 3–Step Polar diagram

info@lodes.com lodes.com