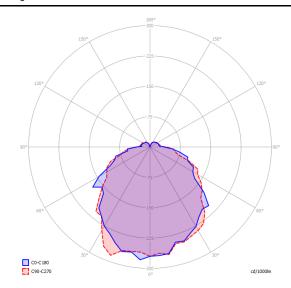

## Kelly Cluster

LED 2700 K 8 W / 920 lm 220–240 V CRI 92 MacAdam 3–Step Polar diagram

info@lodes.com lodes.com