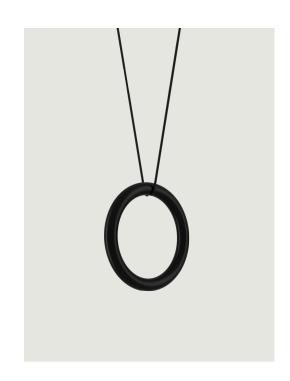

## Model IVY V

IVY is a minimal, geometric lighting piece composed of a ring hanging on a cable, which gives power to a made to measure LED module. Designed with single and double cables (IVY I and IVY V respectively), IVY responds to the need for flexibility, an increasingly contemporary theme in architectural practice and restoration, allowing the luminaire to be released from its ceiling derivation.

## IVY V Code 3000 K Light source Structure: Metal Code 2700 K LED Matte Black - 9005 17820 2020 2700 K 3 W / 450 lm Matte Champagne 17820 4520 350 mA CRI 90 17820 6720 Terra MacAdam 3-Step Max 400 cm Max 157.48" Max 400 cm Max 157.48" (or) LED 3000 K 3 W / 480 lm 350 mA CRI 90 1.7 cm 0.66" MacAdam 3-Step