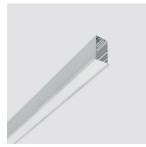

## Technical description

Initial profile in extruded aluminium - Frame version with contact frame; micro-prismatic screen for controlled luminance emission UGR < 19 - 3000 cd/m2 (working lighting); screen set up for connecting several lengths by overlapping.

#### Installation

Recessed using the brackets on the profile. The initial modules can be used individually if completed with accessory caps and the required LED module.

## Dimension (mm)

3594x110x105