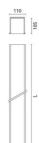

Design iGuzzini

iGuzzini

Last information update: May 2018





Frame initial module - Down Office / Working UGR < 19 - L 3594

# Product code

Q423

## Technical description

Initial profile in extruded aluminium - Frame version with contact frame; micro-prismatic screen for controlled luminance emission UGR < 19 - 3000 cd/m2 (working lighting); screen set up for connecting several lengths by overlapping.

#### Installation

Recessed using the brackets on the profile. The initial modules can be used individually if completed with accessory caps and the required LED module.

## Dimension (mm)

3594x110x105

#### Colour

White (01) | Aluminium (12)

# Weight (Kg)

8.6

### Mounting

ceiling recessed

# Wiring

Set up to house the LED modules required by the system.

## Notes

Take care with the system configuration. To make continuous lines of lightin