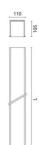

Design iGuzzini

iGuzzini

Last information update: May 2018





Frame initial module - Down Office / Working UGR < 19 - L 2397

# Product code

Q422

## Technical description

Initial profile in extruded aluminium - Frame version with contact frame; micro-prismatic screen for controlled luminance emission UGR < 19 - 3000 cd/m2 (working lighting); screen set up for connecting several lengths by overlapping.

#### Installation

Recessed using the brackets on the profile. The initial modules can be used individually if completed with accessory caps and the required LED module.

## Dimension (mm)

2397x110x105

#### Colour

White (01) | Aluminium (12)

## Weight (Kg)

6

## Mounting

ceiling recessed

# Wiring

Set up to house the LED modules required by the system.

## Notes

Take care with the system configuration. To make continuous lines of lighting,