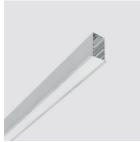

## Technical description

Initial profile in extruded aluminium - Frame version with contact frame; micro-prismatic screen for controlled luminance emission UGR < 19 - 3000 cd/m2 (working lighting); screen set up for connecting several lengths by overlapping.

#### Installation

Recessed using the brackets on the profile. The initial modules can be used individually if completed with accessory caps and the required LED module.