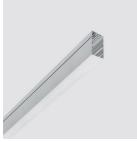

## Technical description

Minimal (frameless) version extruded aluminium intermediate profile for flush with ceiling mounting; this allows continuous lines to be created with other intermediate profiles and an initial profile (required). Methacrylate opal screen (diffused general light); screen set up for connecting several lengths by overlapping.

#### Installation

Installation can be recessed, surface, ceiling and pendant-mounted using suitable accessories to be ordered separately; mechanical systems for connecting modules included in the package.

# Dimension (mm)

3594x91x105