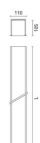

Design iGuzzini

iGuzzini

Last information update: May 2018





# Frame initial module - General Down Light - L 2397

# Product code

Q358

### Technical description

Initial profile in extruded aluminium - Frame version with contact frame; methacrylate opal screen (diffused general light); screen set up for connecting several lengths by overlapping.

# Installation

Recessed using the brackets on the profile. The initial modules can be used individually if completed with accessory caps and the required LED module.

### Dimension (mm)

2397x110x105

#### Colour

White (01) | Aluminium (12)

# Weight (Kg)

6

### Mounting

ceiling recessed

# Wiring

Set up to house the LED modules required by the system.

### Notes

Take care with the system configuration. To make continuous lines of lighting, use the intermediate modules. To complete a continuous li