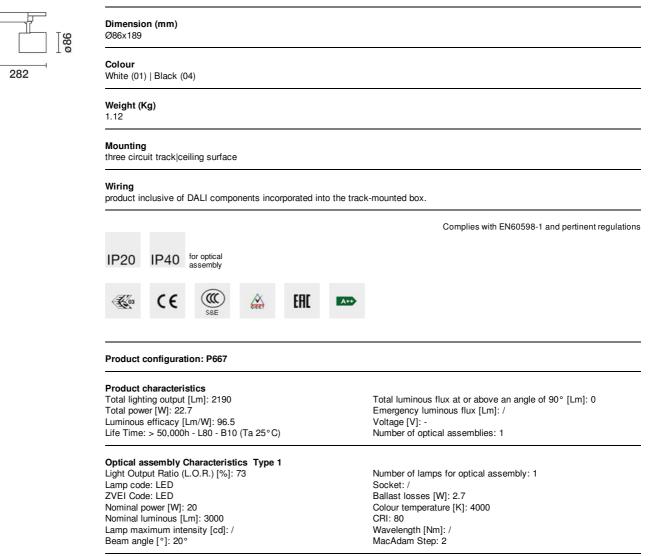

## Technical description

Adjustable spotlight with adapter for installation on DALI track for LED source with COB technology, Neutral White (4000K) emission. DALI control gear housed inside the track-mounted power supply box. The luminaire is made of die-cast aluminium and thermoplastic. OPTI BEAM superpure aluminium reflector with high luminous efficacy and uniform distribution, medium optic. Features 90° inclination on the horizontal plane and 360° rotation around the vertical axis, with mechanical locking device for aiming. Passive cooling system. Possibility of installing a refractor, to be ordered separately, for elliptical light beam distribution.