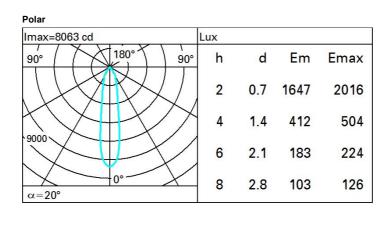

## Technical description

Adjustable spotlight with adapter for installation on DALI track for LED source with COB technology, Neutral White (4000K) emission. DALI control gear housed inside the track-mounted power supply box. The luminaire is made of die-cast aluminium and thermoplastic. OPTI BEAM superpure aluminium reflector with high luminous efficacy and uniform distribution, medium optic. Features 90° inclination on the horizontal plane and 360° rotation around the vertical axis, with mechanical locking device for aiming. Passive cooling system. Possibility of installing a refractor, to be ordered separately, for elliptical light beam distribution.