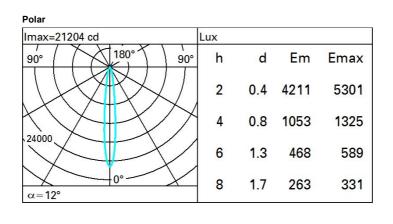

## Optical assembly Characteristics Type 1

Light Output Ratio (L.O.R.) [%]: 74 Lamp code: LED ZVEI Code: LED Nominal power [W]: 26 Nominal luminous [Lm]: 2700 Lamp maximum intensity [cd]: / Beam angle [°]: 12°