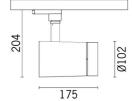

#### Product code P630

### Technical description

Adjustable spotlight with adapter for installation on mains voltage track for high-performance LED with monochromatic Warm White (3,000K) emission. DALI ballast built-into product. The fitting is made of die-cast aluminium and thermoplastic material. It enables 360° rotation around the vertical axis and 90° inclination with respect to the horizontal plane. It is provided with mechanical locks for orientation, for both rotations, which are applied by using the same tool on two screws, one in lateral position to the rod and one on the track adapter. Passive cooling system. Spotlight able to house up to two flat accessories at the same time. One further external component can be applied, either directional flaps or anti-glare screen. All the external accessories can be rotated by 360° with respect to the longitudinal axis of the spotlight.