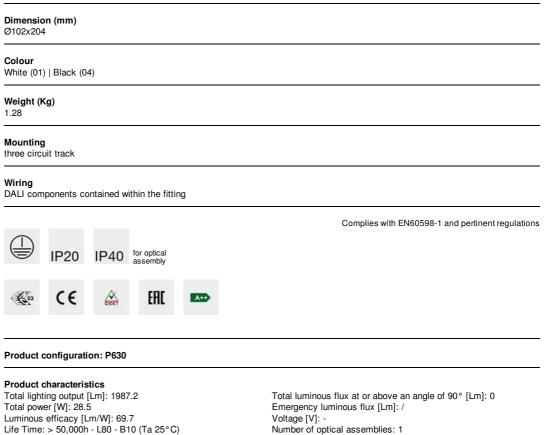

# Installation

Mounted on electrified track on dedicated base

Life Time: > 50,000h - L80 - B10 (Ta 25°C)

## Optical assembly Characteristics Type 1

Light Output Ratio (L.O.R.) [%]: 74 Lamp code: LED ZVEI Code: LED Nominal power [W]: 26 Nominal luminous [Lm]: 2700 Lamp maximum intensity [cd]: / Beam angle [°]: 12°

Number of lamps for optical assembly: 1 Socket: / Ballast losses [W]: 2.5 Colour temperature [K]: 3000 CRI: 90 Wavelength [Nm]: / MacAdam Step: 2