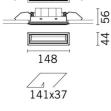

#### Installation

recessed with steel springs for false ceilings from 1 to 25 mm; can be installed on cealings and walls (vertical + horizontal) preparation slot 37 x 141. To light the wall correctly check the installation distances and centre-to-centre distances on the instructions sheet.

### Dimension (mm) 148x44x54

Colour Black/Black (43) | Black/White (47) | Grey/Black (74)

Weight (Kg)