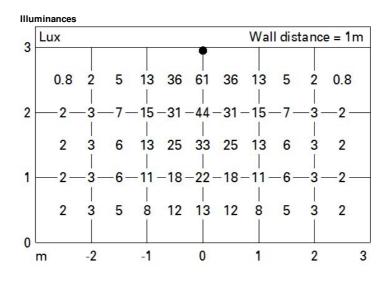

#### Installation

recessed with steel springs for false ceilings from 1 to 25 mm; can be installed on cealings and walls (vertical + horizontal) preparation slot 37 x 141. To light the wall correctly check the installation distances and centre-to-centre distances on the instructions sheet.