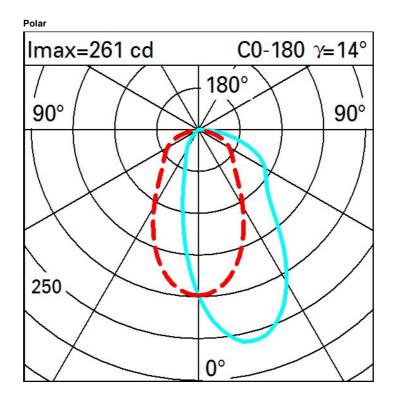

## Product configuration: P147

| Product characteristics<br>Total lighting output [Lm]: 331.4<br>Total power [W]: 13<br>Luminous efficacy [Lm/W]: 25.5<br>Life Time: 50,000h - L90 - B10 (Ta 25°C) | Total luminous flux at or above an angle of 90° [Lm]: 0<br>Emergency luminous flux [Lm]: /<br>Voltage [V]: -<br>Number of optical assemblies: 1 |
|-------------------------------------------------------------------------------------------------------------------------------------------------------------------|-------------------------------------------------------------------------------------------------------------------------------------------------|
| Optical assembly Characteristics Type 1<br>Light Output Ratio (L.O.R.) [%]: 39<br>Lamp code: LED                                                                  | Number of lamps for optical assembly: 1<br>Socket: /                                                                                            |
| ZVEL Code: LED                                                                                                                                                    | Ballast losses [W]: 3                                                                                                                           |

La ZVEI Nominal power [W]: 10 Nominal luminous [Lm]: 850 Lamp maximum intensity [cd]: / Beam angle [°]: /

losses [W]: Colour temperature [K]: 2700 CRI: 95 Wavelength [Nm]: / MacAdam Step: 3

Complies with EN60598-1 and pertinent regulations