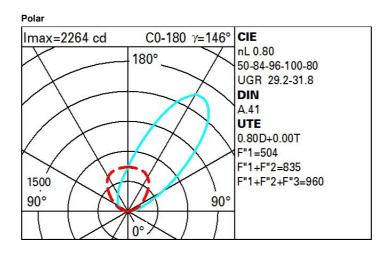

## Installation

Beam angle [°]: /

Wall-mounted Dimension (mm) 178x210x67 Colour Black/White (47) Weight (Kg) 2.3 Mounting wall arm wall surface Wiring Product complete with DALI components Complies with EN60598-1 and pertinent regulations for optical assembly IP20 IP40 (EAC C A++ 3403 Product configuration: P014 Product characteristics Total lighting output [Lm]: 2880 Total luminous flux at or above an angle of 90° [Lm]: 2880 Emergency luminous flux [Lm]: / Total power [W]: 48.1 Luminous efficacy [Lm/W]: 59.9 Life Time: 50,000h - L80 - B10 (Ta 25°C) Voltage [V]: Number of optical assemblies: 1 Optical assembly Characteristics Type 1 Light Output Ratio (L.O.R.) [%]: 80 Number of lamps for optical assembly: 1 Socket: / Lamp code: LED ZVEI Code: LED Ballast losses [W]: 5.1 Nominal power [W]: 43 Nominal luminous [Lm]: 3600 Colour temperature [K]: 3000 CRI: 80 Lamp maximum intensity [cd]: / Wavelength [Nm]: / MacAdam Step: 2