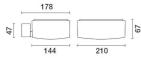

## Installation

Beam angle [°]: /

Wall-mounted Dimension (mm) 178x210x67 Colour Black/White (47) Weight (Kg) 2.3 Mounting wall arm wall surface Wiring Product complete with DALI components Complies with EN60598-1 and pertinent regulations for optical assembly IP20 IP40 (EAC C A++ 3403 Product configuration: P014 Product characteristics Total lighting output [Lm]: 2880 Total luminous flux at or above an angle of 90° [Lm]: 2880 Emergency luminous flux [Lm]: / Total power [W]: 48.1 Luminous efficacy [Lm/W]: 59.9 Life Time: 50,000h - L80 - B10 (Ta 25°C) Voltage [V]: Number of optical assemblies: 1 Optical assembly Characteristics Type 1 Light Output Ratio (L.O.R.) [%]: 80 Number of lamps for optical assembly: 1 Socket: / Lamp code: LED ZVEI Code: LED Ballast losses [W]: 5.1 Nominal power [W]: 43 Nominal luminous [Lm]: 3600 Colour temperature [K]: 3000 CRI: 80 Lamp maximum intensity [cd]: / Wavelength [Nm]: / MacAdam Step: 2