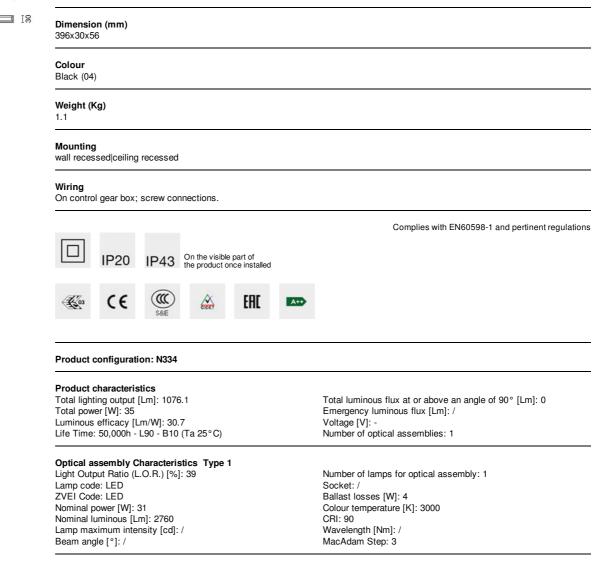

stallation on ceilings. Asymmetric optical system designed to obtain effective wall washer distribution. Flow recuperator - super-pure aluminium reflector - PMMA diffuser screen with ribbed texture; a special acrylic film, associated with the screen, allows for obtaining a uniform and effective light emission on the wall. Black polycarbonate inner perimeter frame. Supplied with DALI dimmable control gear connected to the luminaire. Warm White LEDs.

## Installation

Recessed with steel wire springs on a specific adapter (included), ensuring flush installation on ceiling. The adapter (Th. 12.5 mm) is fixed the ceiling with self-tapping screws; the wall is then filled and skim-coated; after inserting the luminaire's body, the finishing touches are applied. Recess opening  $35 \times 404$ .



N334\_EN 1/2