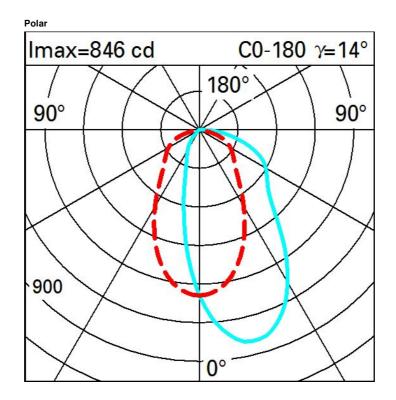

ilings. Asymmetric optical system designed to obtain effective wall washer distribution. Flow recuperator - super-pure aluminium reflector - PMMA diffuser screen with ribbed texture; a special acrylic film, associated with the screen, allows for obtaining a uniform and effective light emission on the wall. Black polycarbonate inner perimeter frame. Supplied with DALI dimmable control gear connected to the luminaire. Warm White LEDs.

## Installation

Recessed with steel wire springs on a specific adapter (included), ensuring flush installation on ceiling. The adapter (Th. 12.5 mm) is fixed the ceiling with self-tapping screws; the wall is then filled and skim-coated; after inserting the luminaire's body, the finishing touches are applied. Recess opening  $35 \times 404$ .



N334\_EN 1/2