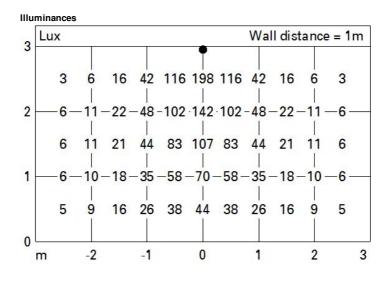

ings. Asymmetric optical system designed to obtain effective wall washer distribution. Flow recuperator - super-pure aluminium reflector - PMMA diffuser screen with ribbed texture; a special acrylic film, associated with the screen, allows for obtaining a uniform and effective light emission on the wall. Black polycarbonate inner perimeter frame. Supplied with DALI dimmable control gear connected to the luminaire. Warm White LEDs.

## Installation

Recessed with steel wire springs on a specific adapter (included), ensuring flush installation on ceiling. The adapter (Th. 12.5 mm) is fixed the ceiling with self-tapping screws; the wall is then filled and skim-coated; after inserting the luminaire's body, the finishing touches are applied. Recess opening  $35 \times 404$ .



N334\_EN 1/2