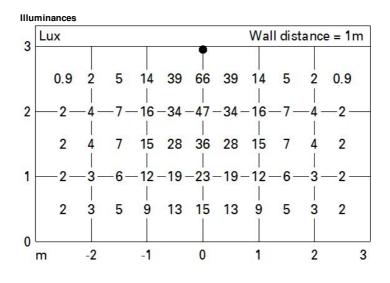

## Technical description

Miniaturised recessed rectangular luminaire with LED light sources. Main body with die-cast aluminium radiant surface, minimal version (frameless) for flush installation on ceilings. Asymmetric optical system designed to obtain effective wall washer distribution. Flow recuperator - super-pure aluminium reflector - PMMA diffuser screen with ribbed texture; a special acrylic film, associated with the screen, allows for obtaining a uniform and effective light emission on the wall. Black polycarbonate inner perimeter frame. Supplied with DALI dimmable control gear connected to the luminaire. Warm White LEDs.