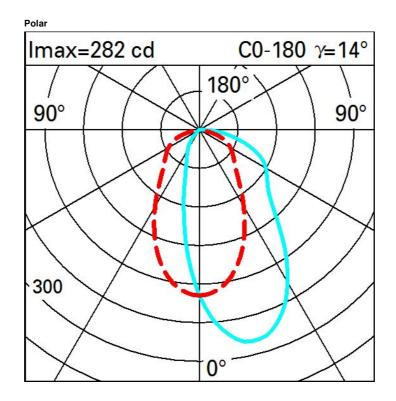

## Technical description

Miniaturised recessed rectangular luminaire with LED light sources. Main body with die-cast aluminium radiant surface, minimal version (frameless) for flush installation on ceilings. Asymmetric optical system designed to obtain effective wall washer distribution. Flow recuperator - super-pure aluminium reflector - PMMA diffuser screen with ribbed texture; a special acrylic film, associated with the screen, allows for obtaining a uniform and effective light emission on the wall. Black polycarbonate inner perimeter frame. Supplied with DALI dimmable control gear connected to the luminaire. Warm White LEDs.