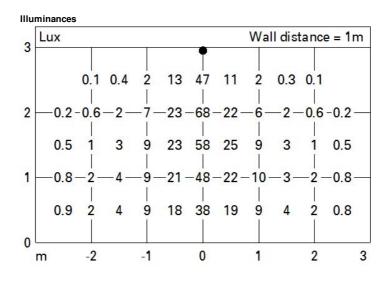

Light Output Ratio (L.O.R.) [%]: 54 Lamp code: LED ZVEI Code: LED Nominal power [W]: 18 Nominal luminous [Lm]: 1620 Lamp maximum intensity [cd]: / Beam angle [°]: /

Number of lamps for optical assembly: 1 Socket: / Ballast losses [W]: 2.3 Colour temperature [K]: 3000 CRI: 80 Wavelength [Nm]: / MacAdam Step: 3