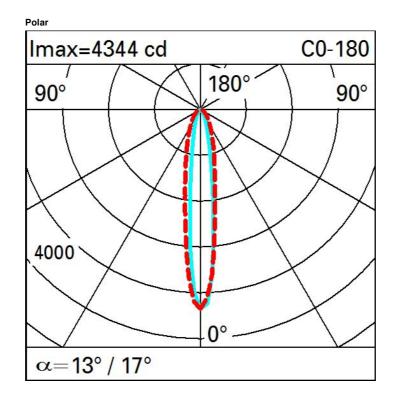

Light Output Ratio (L.O.R.) [%]: 54 Lamp code: LED ZVEI Code: LED Nominal power [W]: 18 Nominal luminous [Lm]: 1620 Lamp maximum intensity [cd]: / Beam angle [°]: /

Number of lamps for optical assembly: 1 Socket: / Ballast losses [W]: 2.3 Colour temperature [K]: 3000 CRI: 80 Wavelength [Nm]: / MacAdam Step: 3