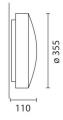

Full

Design Mario Cucinella

iGuzzini

September 2012





### Full - Ceiling luminaire 75W A60

# Product code:

7040

### Technical description:

Wall and ceiling luminaire for public residential areas using 75W A60 incandescent lamps. The body and the frame are made of die-cast aluminium. Textured glass diffuser with internal paint finish. Polycarbonate component-holding box with polycarbonate cover. Stainless steel screws with hexagonal head. EPDM perimetral seal for through wiring by means of PG11 cable-clamp.

### Installation:

Fixed to the wall or the ceiling with no. 3 4-mm fischer screws placed at 120°.

# Dimension:

D 355mm H 110mm

### Colour:

White (01)|Grey (15)|Black (04)

# Weight [Kg]:

3

# Mounting:

Wall surface

# Wiring:

Directly connected to the 230 V mains supply. 3-pole fast coupling terminal block and silicone cables