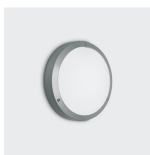

### Full - Ceiling luminaire 75W A60

### Technical description:

Wall and ceiling luminaire for public residential areas using 75W A60 incandescent lamps. The body and the frame are made of die-cast aluminium. Textured glass diffuser with internal paint finish. Polycarbonate component-holding box with polycarbonate cover. Stainless steel screws with hexagonal head. EPDM perimetral seal for through wiring by means of PG11 cable-clamp.

### Colour:

White (01)|Grey (15)|Black (04)