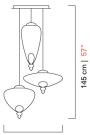

## 7384

COLLECTION Padma

TYPOLOGY Suspension lamps

HEIGHT 145 cm

57 inc

DIAMETER 75 cm

29 1/2 inc

WEIGHT 22 Kg