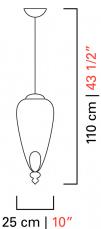

## 7383

COLLECTION Padma

TYPOLOGY Suspension lamps

HEIGHT 110 cm

43 1/4 inc

DIAMETER 25 cm

10 inc

WEIGHT 7 Kg